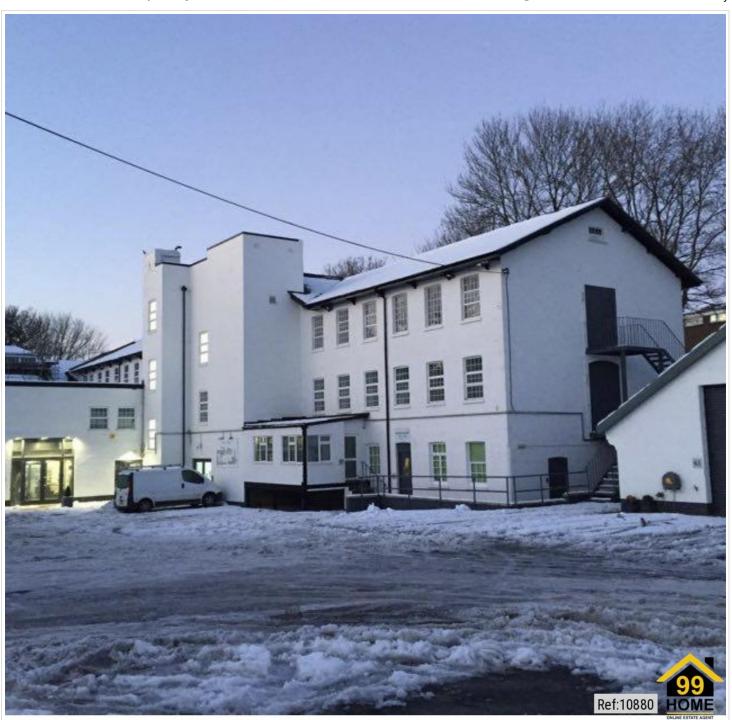

# Bed Retail Property In Brook Street, Hertfordshire, Tring, HP23 5EF £680 Monthly

## **SHORT DESCRIPTION**

Property Ref: 10880 Pets Allowed in this property. Commercial studios and offices available to let on flexible terms in this vibrant and friendly business park. Located in the beautiful market town of Tring, just a short walk from the main High Street. The business park has many varied tenants with its own gym and coffee shop located within the park. If you let us know your business we can usually find a space to fit your needs.... Property Type: Office Full Renting price: £680.00 Pricing Options: Guide Price Council tax band: C Measurement: 1000 sq.ft. Outside Space: N/A Parking: Allocated Heating Type: Gas Central Heating Available From: 21/03/2025