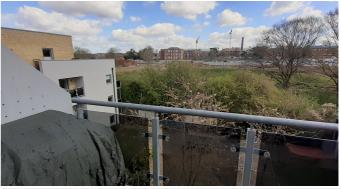

### SHORT DESCRIPTION

Property Ref: 11021 This is a light two-bedroom third floor contemporary flat with lift in Fleming House benefiting form the newly opened 'Springfield Park' on the doorstep. St Georges Grove is between Earlsfield and Tooting. This quiet and spacious flat benefits from two generous double bedrooms and a large entrance hallway with wooden effect flooring and storage cupboards. The main bedroom has a large built-in wardrobe, with en-suite shower room with basin and w/c. Off the hallway is a large family bathroom and another spacious cupboard storing boiler and electric immersion tank. The open-plan kitchen/reception room has a large Northeast facing private balcony perfect for entertaining and over the new Springfield Hospital. 'The building has a bike storage lock up plus a shared garden. The development also has its own convenient Tesco's shop. The property comes with an allocated parking space and benefits from having no outside road and a community feel (there is a Facebook residents' group). All local transport links (Tooting Broadway 0.6m, Tooting Bec 0.7m, Earlsfield 0.7m) are easily accessed by bus or by foot. This is the perfect home for anyone working at St Georges Hospital or commuting to central London. Property Type: Flat Full selling price: £460000.00 Pricing Options: Guide Price Tenure: Leasehold Remaining lease (In Year): 110 Yearly Ground Rent Cost: £250.00 Yearly Management Cost: £1200.00 Council tax band: D EPC rating:C Measurement: 689 sq.ft. Outside Space: Communal Garden, Balcony Parking: Allocated Heating Type: Gas Central Heating Chain Sale or Chain Free: Chain Free Possession of the property: Self-Occupied...