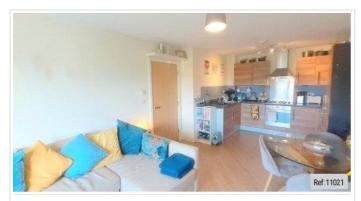

### SHORT DESCRIPTION

Property Ref: 11021 This is a light two-bedroom third floor contemporary flat with lift in Fleming House benefiting form the newly opened 'Springfield Park' on the doorstep. St Georges Grove is between Earlsfield and Tooting. This quiet and spacious flat benefits from two generous double bedrooms and a large entrance hallway with wooden effect flooring and storage cupboards. The main bedroom has a large built-in wardrobe, with en-suite shower room with basin and w/c. Off the hallway is a large family bathroom and another spacious cupboard storing boiler and electric immersion tank. The open-plan kitchen/reception room has a large Northeast facing private balcony perfect for entertaining and over the new Springfield Hospital. 'The building has a bike storage lock up plus a shared garden. The development also has its own convenient Tesco's shop. The property comes with an allocated parking space and benefits from having no outside road and a community feel (there is a Facebook residents' group). All local transport links (Tooting Broadway 0.6m, Tooting Bec 0.7m, Earlsfield 0.7m) are easily accessed by bus or by foot. This is the perfect home for anyone working at St Georges Hospital or commuting to central London. Property Type: Flat Full selling price: £460000.00 Pricing Options: Guide Price Tenure: Leasehold Remaining lease (In Year): 110 Yearly Ground Rent Cost: £250.00 Yearly Management Cost: £1200.00 Council tax band: D EPC rating:C Measurement: 689 sq.ft. Outside Space: Communal Garden, Balcony Parking: Allocated Heating Type: Gas Central Heating Chain Sale or Chain Free: Chain Free Possession of the property: Self-Occupied...