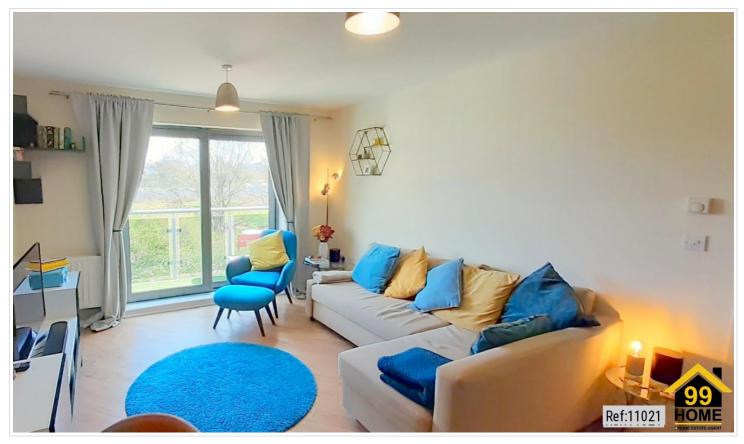

### SHORT DESCRIPTION

Property Ref: 11021 This is a light two-bedroom third floor contemporary flat with lift in Fleming House benefiting form the newly opened 'Springfield Park' on the doorstep. St Georges Grove is between Earlsfield and Tooting. This quiet and spacious flat benefits from two generous double bedrooms and a large entrance hallway with wooden effect flooring and storage cupboards. The main bedroom has a large built-in wardrobe, with en-suite shower room with basin and w/c. Off the hallway is a large family bathroom and another spacious cupboard storing boiler and electric immersion tank. The open-plan kitchen/reception room has a large Northeast facing private balcony perfect for entertaining and over the new Springfield Hospital. 'The building has a bike storage lock up plus a shared garden. The development also has its own convenient Tesco's shop. The property comes with an allocated parking space and benefits from having no outside road and a community feel (there is a Facebook residents' group). All local transport links (Tooting Broadway 0.6m, Tooting Bec 0.7m, Earlsfield 0.7m) are easily accessed by bus or by foot. This is the perfect home for anyone working at St Georges Hospital or commuting to central London. Property Type: Flat Full selling price: £460000.00 Pricing Options: Guide Price Tenure: Leasehold Remaining lease (In Year): 110 Yearly Ground Rent Cost: £250.00 Yearly Management Cost: £1200.00 Council tax band: D EPC rating:C Measurement: 689 sq.ft. Outside Space: Communal Garden, Balcony Parking: Allocated Heating Type: Gas Central Heating Chain Sale or Chain Free: Chain Free Possession of the property: Self-Occupied...