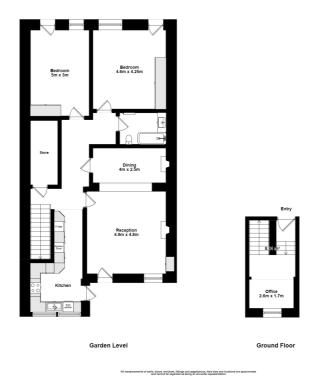

## **FLOOR PLAN**

Illustrations are for identification purposes only and are not to scale. All measurements are a maximum and include wardrobes and bay windows where applicable.

**EPC GRAPH** 

Illustrations are for identification purposes only and are not to scale. All measurements are a maximum and include wardrobes and bay windows where applicable.