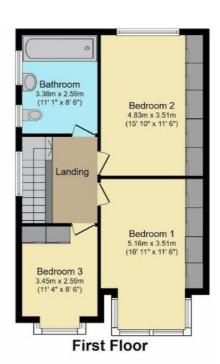

## **FLOOR PLAN**

Illustrations are for identification purposes only and are not to scale.

All measurements are a maximum and include wardrobes and bay windows where applicable.

Total floor area 118.5 sq.m. (1,275 sq.ft.) approx