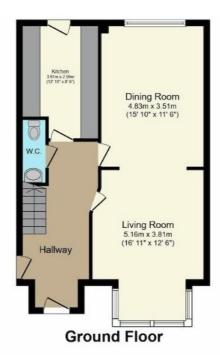

## **FLOOR PLAN**

Illustrations are for identification purposes only and are not to scale.

All measurements are a maximum and include wardrobes and bay windows where applicable.

Total floor area 118.5 sq.m. (1,275 sq.ft.) approx