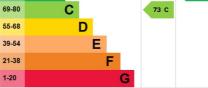

#### **Energy rating and score**

The graph shows this property's current and potential energy rating.

Properties get a rating from A (best) to G (worst) and a score. The better the rating and score, the lower your energy bills are likely to be.