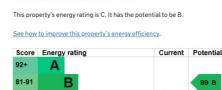

#### **Energy rating and score**

The graph shows this property's current and potential energy rating.

Properties get a rating from A (best) to G (worst) and a score. The better the rating and score, the lower your energy bills are likely to be.