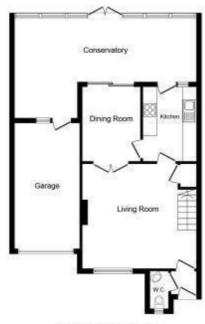

### **FLOOR PLAN**

Illustrations are for identification purposes only and are not to scale.

All measurements are a maximum and include wardrobes and bay windows where applicable.

Ground Floor

First Floor

Total floor area 122.0 sq. m. (1,313 sq. ft.) approx

This plan is for illustration purposes only and may not be representative of the property. Plan not to scale

Illustrations are for identification purposes only and are not to scale. All measurements are a maximum and include wardrobes and bay windows where applicable.