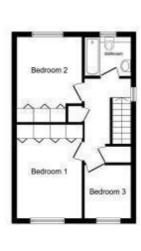

### **FLOOR PLAN**

Illustrations are for identification purposes only and are not to scale.

All measurements are a maximum and include wardrobes and bay windows where applicable.

Ground Floor

First Floor

Total floor area 122.0 sq. m. (1,313 sq. ft.) approx

This plan is for illustration purposes only and may not be representative of the property. Plan not to scale

Illustrations are for identification purposes only and are not to scale. All measurements are a maximum and include wardrobes and bay windows where applicable.