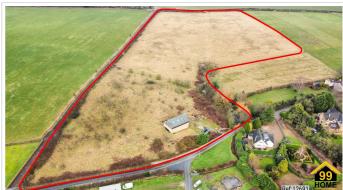

### **SHORT DESCRIPTION**

Property Ref: 12691 Linton Village Near Wetherby LS22 12.05 acres of grade 2 high quality agricultural land together with versatile cavity wall agricultural building laid out internally to provide approximately 3800 sq ft of space with wc, benefits from mains water, gas and electric supply and septic tank drainage. Large metalled parking area and remote controlled electric farm gate. Benefits from extensive frontage onto two roads, Linton Common to the south and Trip Lane to the North from which it also benefits from gated pedestrian and vehicular access. There is clearly opportunity for Class Q permission in future with continued agricultural use of the building and also possibility of alternative uses over time subject to planning permission. This is a very rare opportunity to acquire such an extensive tract of land and large versatile building in a prestigious location. £1 million. Viewings subject to financial status verification.....