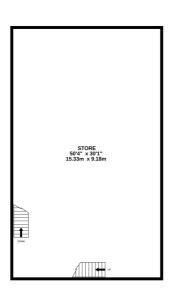

### **FLOOR PLAN**

Illustrations are for identification purposes only and are not to scale. All measurements are a maximum and include wardrobes and bay windows where applicable.

1ST FLOOR 1520 sq.ft. (141.2 sq.m.) approx

2ND FLOOR 733 sq.ft. (68.1 sq.m.) approx

TOTAL FLOOR AREA: 3774 s.g.ft. (350.6 s.g.m.) approx.

Whits every attempts has been made to ensure the accuracy of the floorgian contained here, measurement of doors, vandows, rooms and any other teems are approximate and no responsibility is taken for any error mission or mis-statement. This plan is for illustrative purpose only and should be used as such by any prospective purchaser. The services, systems and appliances shown have not been tested and no guarante as to their operability of efficiency can be given.