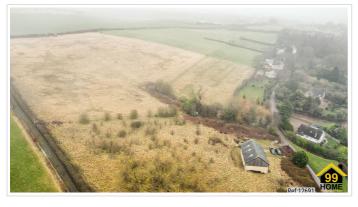

### **SHORT DESCRIPTION**

Property Ref: 12691 Linton Village Near Wetherby LS22 12.05 acres of grade 2 high quality agricultural land together with versatile cavity wall agricultural building laid out internally to provide approximately 3800 sq ft of space with wc, benefits from mains water, gas and electric supply and septic tank drainage. Large metalled parking area and remote controlled electric farm gate. Benefits from extensive frontage onto two roads, Linton Common to the south and Trip Lane to the North from which it also benefits from gated pedestrian and vehicular access. There is clearly opportunity for Class Q permission in future with continued agricultural use of the building and also possibility of alternative uses over time subject to planning permission. This is a very rare opportunity to acquire such an extensive tract of land and large versatile building in a prestigious location. £1 million. Viewings subject to financial status verification.....