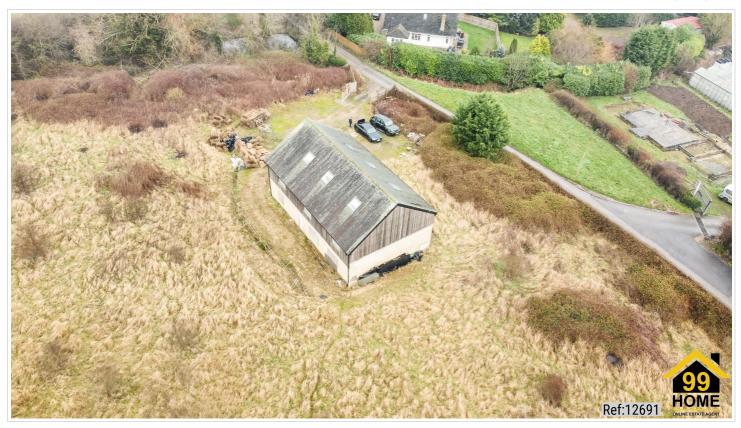

### **SHORT DESCRIPTION**

Property Ref: 12691 Linton Village Near Wetherby LS22 12.05 acres of grade 2 high quality agricultural land together with versatile cavity wall agricultural building laid out internally to provide approximately 3800 sq ft of space with wc, benefits from mains water, gas and electric supply and septic tank drainage. Large metalled parking area and remote controlled electric farm gate. Benefits from extensive frontage onto two roads, Linton Common to the south and Trip Lane to the North from which it also benefits from gated pedestrian and vehicular access. There is clearly opportunity for Class Q permission in future with continued agricultural use of the building and also possibility of alternative uses over time subject to planning permission. This is a very rare opportunity to acquire such an extensive tract of land and large versatile building in a prestigious location. £1 million. Viewings subject to financial status verification.....