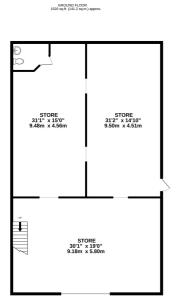

### **FLOOR PLAN**

Illustrations are for identification purposes only and are not to scale. All measurements are a maximum and include wardrobes and bay windows where applicable.

1ST FLOOR 1520 sq.ft. (141.2 sq.m.) approx

2ND FLOOR 733 sq.ft. (68.1 sq.m.) approx

TOTAL FLOOR AREA: 3774 s.g.ft. (350.6 s.g.m.) approx.

Whits every attempts has been made to ensure the accuracy of the floorgian contained here, measurement of doors, vandows, rooms and any other teems are approximate and no responsibility is taken for any error mission or mis-statement. This plan is for illustrative purpose only and should be used as such by any prospective purchaser. The services, systems and appliances shown have not been tested and no guarante as to their operability of efficiency can be given.