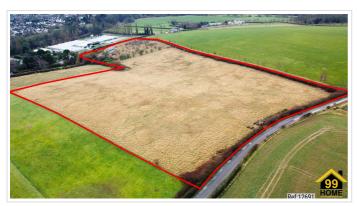

### **SHORT DESCRIPTION**

Property Ref: 12691 Linton Village Near Wetherby LS22 12.05 acres of grade 2 high quality agricultural land together with versatile cavity wall agricultural building laid out internally to provide approximately 3800 sq ft of space with wc, benefits from mains water, gas and electric supply and septic tank drainage. Large metalled parking area and remote controlled electric farm gate. Benefits from extensive frontage onto two roads, Linton Common to the south and Trip Lane to the North from which it also benefits from gated pedestrian and vehicular access. There is clearly opportunity for Class Q permission in future with continued agricultural use of the building and also possibility of alternative uses over time subject to planning permission. This is a very rare opportunity to acquire such an extensive tract of land and large versatile building in a prestigious location. £1 million. Viewings subject to financial status verification.....