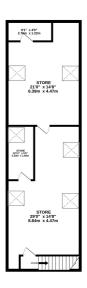

### **FLOOR PLAN**

Illustrations are for identification purposes only and are not to scale. All measurements are a maximum and include wardrobes and bay windows where applicable.

1ST FLOOR 1520 sq.ft. (141.2 sq.m.) approx

2ND FLOOR 733 sq.ft. (68.1 sq.m.) approx

TOTAL FLOOR AREA: 3774 s.g.ft. (350.6 s.g.m.) approx.

Whits every attempts has been made to ensure the accuracy of the floorgian contained here, measurement of doors, vandows, rooms and any other teems are approximate and no responsibility is taken for any error mission or mis-statement. This plan is for illustrative purpose only and should be used as such by any prospective purchaser. The services, systems and appliances shown have not been tested and no guarante as to their operability of efficiency can be given.