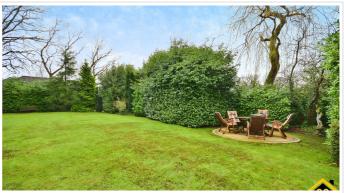

#### SHORT DESCRIPTION

Property Ref: 12731 EXECUTIVE FIVE BEDROOM DETACHED HOUSE ... DOUBLE GARAGE & PRIVATE DRIVE... IN A CUL DE SAC... OPEN PLAN KITCHEN / DINING ROOM... Situated in the greenery of Bramhall. Great location with tennis courts a stone throw away, Bramhall Park nearby and a golf course a short walk away. Plenty of schools nearby to choose from. All 5 bedrooms are double with plenty of built in storage space and two with on suites. Wide drive and double garage with ample parking. Entrance Hall - With tiled floor and built in closet and powder room. Office/reception room with carpeted covering to the left. Lounge With fairly new carpet covering, fire surround with wood fire, looking into the green vast back garden. Under stair storage cupboard. Spacious bright kitchen with recent built extension leading into an open space dining room/family room with a modern efficient gas fireplace. Built with three very wide sliding doors, which can be slide into one, leading into the back garden and fresh air. Stairs & Landing - With carpeted floor covering, cylinder cupboard and loft access. Master bedroom - 4.86m x4.61 m. With fairly new carpeted floor covering, his and her closets, leading into a five piece on suite. Bedroom two - 4.47 m x 3.22 m. With carpeted floor covering, two built in closets and three piece on suite. Bedroom three, four and five have built in closets and carpeted floor covering. The main bathroom has five pieces with double sinks. There are 3.5 bathroom. Gardens-To the front of the property there is a private drive leading to the double garage and a nice garden with plants and shrubs. To the rear of the property there is a large very private fenced green South/West garden with leafy mature trees. Very quiet cul de sac and very ideal for the growing family. A must see to feel the flow of the home..............