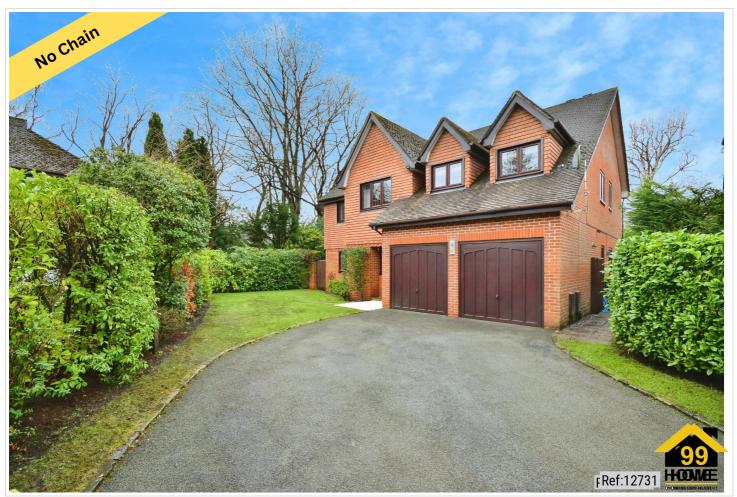

# 5 Bed Detached In Broomhill Drive , Bramhall, Stockport, SK7 3NJ $_{\pm 1,180,000}$

#### SHORT DESCRIPTION

Property Ref: 12731 EXECUTIVE FIVE BEDROOM DETACHED HOUSE ... DOUBLE GARAGE & PRIVATE DRIVE... IN A CUL DE SAC... OPEN PLAN KITCHEN / DINING ROOM... Situated in the greenery of Bramhall. Great location with tennis courts a stone throw away, Bramhall Park nearby and a golf course a short walk away. Plenty of schools nearby to choose from. All 5 bedrooms are double with plenty of built in storage space and two with on suites. Wide drive and double garage with ample parking. Entrance Hall - With tiled floor and built in closet and powder room. Office/reception room with carpeted covering to the left. Lounge With fairly new carpet covering, fire surround with wood fire, looking into the green vast back garden. Under stair storage cupboard. Spacious bright kitchen with recent built extension leading into an open space dining room/family room with a modern efficient gas fireplace. Built with three very wide sliding doors, which can be slide into one, leading into the back garden and fresh air. Stairs & Landing - With carpeted floor covering, cylinder cupboard and loft access. Master bedroom - 4.86m x4.61 m. With fairly new carpeted floor covering, his and her closets, leading into a five piece on suite. Bedroom two - 4.47 m x 3.22 m. With carpeted floor covering, two built in closets and three piece on suite. Bedroom three, four and five have built in closets and carpeted floor covering. The main bathroom has five pieces with double sinks. There are 3.5 bathroom. Gardens-To the front of the property there is a private drive leading to the double garage and a nice garden with plants and shrubs. To the rear of the property there is a large very private fenced green South/West garden with leafy mature trees. Very quiet cul de sac and very ideal for the growing family. A must see to feel the flow of the home..............