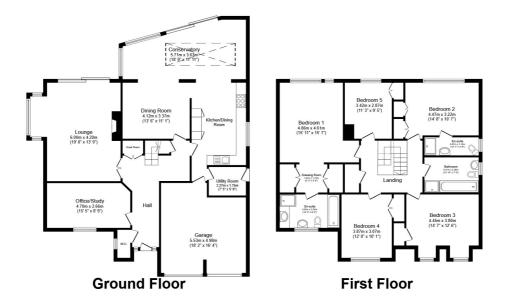

### **FLOOR PLAN**

Illustrations are for identification purposes only and are not to scale.

All measurements are a maximum and include wardrobes and bay windows where applicable.

Total floor area 270.8 m² (2,915 sq.ft.) approx

This floor plan is for illustrative purposes only. It is not drawn to scale. Any measurements, floor areas (including any total floor area), openings and orientation are approximate. No details are guaranteed, they cannot be relied upon for any purpose and they do not form part of any agreement. No liability is taken for any error, omission or misstatement. A party must rely upon its own inspection(s). Powered by www.focalagent.com