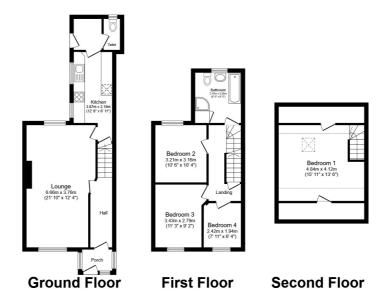

## **FLOOR PLAN**

Illustrations are for identification purposes only and are not to scale. All measurements are a maximum and include wardrobes and bay windows where applicable.

Total floor area 112.7 sq.m. (1,213 sq.ft.) approx

This floor plan is for illustrative purposes only. It is not drawn to scale. Any measurements, floor areas (including any total floor area), openings and orientation are approximate. No details are guaranteed, they cannot be relied upon for any purpose and they do not form part of any agreement. No liability is taken for any error, omission or misstatement. A party must rely upon its own inspection(s). Powered by www.focalagent.com