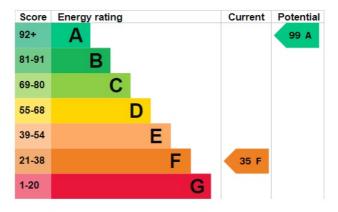

## SHORT DESCRIPTION

Tenure: Freehold Council tax band: B EPC rating:F Measurement: 936.46 sq.ft. Outside Space: Front Garden, Rear Garden, Patio Parking: Driveway, Private Heating Type: Double Glazing Chain Sale or Chain Free:Chain Free Possession of the property: Self occupied ------

## **Energy rating and score**

This property's energy rating is F. It has the potential to be A.

See how to improve this property's energy efficiency.

The graph shows this property's current and potential energy rating.

**Properties get a rating from A (best) to G (worst) and a score.** The better the rating and score, the lower your energy bills are likely to be.

**Disclaimer**: The information displayed about this property comprises a property advertisement. 99home.co.uk (/) will not make no warranty for the accuracy or completeness of the advertisement or any linked or associated information, and 99home has no control over the content. This property advertisement does not constitute property particulars, the property may offer to tenants in same condition as they have seen on time of the viewing. The information is provided and maintained by 99home.co.uk (/)