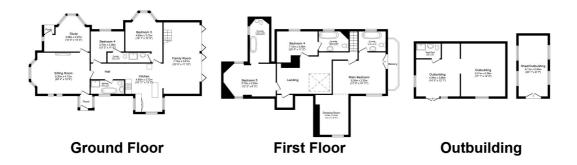

Total floor area 301.2 m² (3,243 sq.ft.) approx

This floor plan is for illustrative purposes only. It is not drawn to scale. Any measurements, floor areas (including any total floor area), openings and orientation are approximate. No details are guaranteed, they cannot be relied upon for any purpose and they do not form part of any agreement. No liability is taken for any error, omission or misstatement. A party must rely upon its own inspection(s). Powered by www.focalagent.com