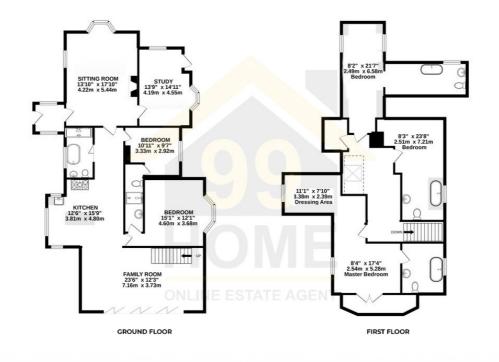

#### **FLOOR PLAN**

Illustrations are for identification purposes only and are not to scale.

All measurements are a maximum and include wardrobes and bay windows where applicable.

Total floor area: 226 Square metres (2432.64 Square Foot)