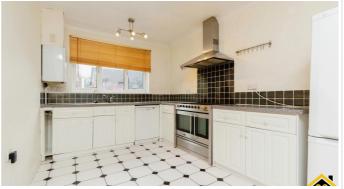

## SHORT DESCRIPTION

Property Ref: 12932 FOUR BEDROOM LINKED DETACHED HOUSE with GARAGE and private garden. Situated on a quiet cul de sac with real community feel. Great location - walking distance to excellent schools (Parkhill Infants & Juniors, Coombe Wood School) 10 mins walk from East Croydon Station with frequent trains to London Victoria, London Bridge & Gatwick Airport. Master bedroom with built in wardrobe & en suite bathroom with bath and power shower; 2nd double bedroom with built in wardrobe; family bathroom with bath and power shower. 2 further double bedrooms currently configured as a spare bedroom and study. Drive with space for 2 cars; garage with ample storage space. Spacious kitchen diner with double oven and range. Large living room. Very light house, retains heat, always warm! Back garden with lawn and patio space ideal for entertaining. Entrance Hall with laminate floor covering. Lounge - with laminate floor covering, fire place with multi fuel (coal & wood) burning stove, two wall lights, and under stair storage cupboard. Stairs & Landing - with carpeted floor covering, cylinder cupboard and loft access. Master bedroom three - carpeted floor covering. Bedroom Four - with laminate flooring and currently setup as a study. Family Bathroom - with modern bath suite and tiled flooring. Garden: To the rear of the property there is a small garden with great potential to personalise. Currently has a small flower bed and a mature apple tree and small patio for outside dining and family gatherings. For the winter months there is spacious conservatory with underfloor electric heating.....