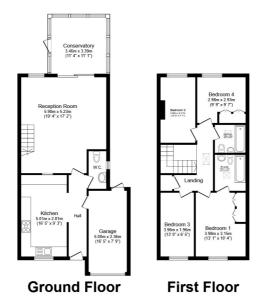

Illustrations are for identification purposes only and are not to scale. All measurements are a maximum and include wardrobes and bay windows where applicable.

Total floor area 134.9 m<sup>2</sup> (1,452 sq.ft.) approx

This floor plan is for illustrative purposes only. It is not drawn to scale. Any measurements, floor areas (including any total floor area), openings and orientation are approximate. No details are guaranteed, they cannot be relied upon for any purpose and they do not form part of any agreement. No liability is taken for any error, omission or misstatement. A party must rely upon its own inspection(s). Powered by www.focalagent.com