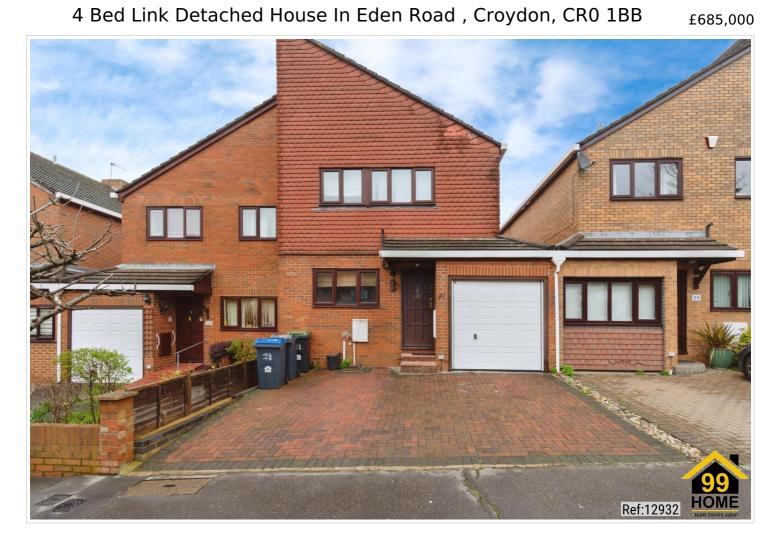

## SHORT DESCRIPTION

Property Ref: 12932 FOUR BEDROOM LINKED DETACHED HOUSE with GARAGE and private garden. Situated on a quiet cul de sac with real community feel. Great location - walking distance to excellent schools (Parkhill Infants & Juniors, Coombe Wood School) 10 mins walk from East Croydon Station with frequent trains to London Victoria, London Bridge & Gatwick Airport. Master bedroom with built in wardrobe & en suite bathroom with bath and power shower; 2nd double bedroom with built in wardrobe; family bathroom with bath and power shower. 2 further double bedrooms currently configured as a spare bedroom and study. Drive with space for 2 cars; garage with ample storage space. Spacious kitchen diner with double oven and range. Large living room. Very light house, retains heat, always warm! Back garden with lawn and patio space ideal for entertaining. Entrance Hall with laminate floor covering. Lounge - with laminate floor covering, fire place with multi fuel (coal & wood) burning stove, two wall lights, and under stair storage cupboard. Stairs & Landing - with carpeted floor covering, cylinder cupboard and loft access. Master bedroom three - carpeted floor covering. Bedroom Four - with laminate flooring and currently setup as a study. Family Bathroom - with modern bath suite and tiled flooring. Garden: To the rear of the property there is a small garden with great potential to personalise. Currently has a small flower bed and a mature apple tree and small patio for outside dining and family gatherings. For the winter months there is spacious conservatory with underfloor electric heating.....