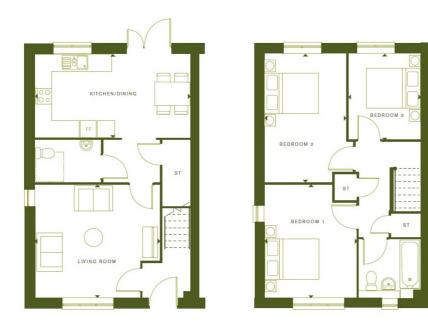

Illustrations are for identification purposes only and are not to scale. All measurements are a maximum and include wardrobes and bay windows where applicable.

GROUND FLOOR

FIRST FLOOR