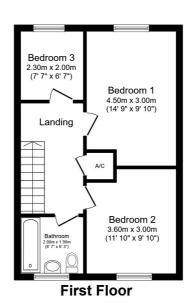

## **FLOOR PLAN**

Illustrations are for identification purposes only and are not to scale.

All measurements are a maximum and include wardrobes and bay windows where applicable.

Total floor area 84.2 m² (907 sq.ft.) approx

This floor plan is for illustrative purposes only. It is not drawn to scale. Any measurements, floor areas (including any total floor area), openings and orientation are approximate. No details are guaranteed, they cannot be relied upon for any purpose and they do not form part of any agreement. No liability is taken for any error, omission or misstatement. A party must rely upon its own inspection(s). Powered by www.focalagent.com

Illustrations are for identification purposes only and are not to scale.

All measurements are a maximum and include wardrobes and bay windows where applicable.