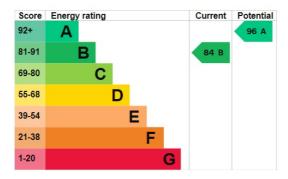

### **Energy rating and score**

This property's energy rating is B. It has the potential to be A.

See how to improve this property's energy efficiency.

The graph shows this property's current and potential energy rating.

**Properties get a rating from A (best) to G (worst) and a score.** The better the rating and score, the lower your energy bills are likely to be.

For properties in England and Wales:

- . the average energy rating is D
- · the average energy score is 60