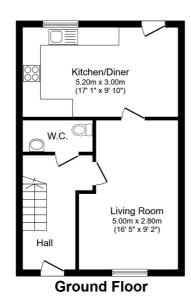

## **FLOOR PLAN**

Illustrations are for identification purposes only and are not to scale.

All measurements are a maximum and include wardrobes and bay windows where applicable.

Total floor area 84.2 m² (907 sq.ft.) approx

This floor plan is for illustrative purposes only. It is not drawn to scale. Any measurements, floor areas (including any total floor area), openings and orientation are approximate. No details are guaranteed, they cannot be relied upon for any purpose and they do not form part of any agreement. No liability is taken for any error, omission or misstatement. A party must rely upon its own inspection(s). Powered by www.focalagent.com

Illustrations are for identification purposes only and are not to scale.

All measurements are a maximum and include wardrobes and bay windows where applicable.