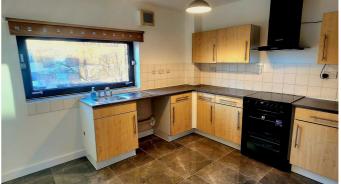

### **SHORT DESCRIPTION**

Property Ref: 12989 Council Tax Band: C Weekly Rent: £380.77 EPC: C Deposit: £1903.85 Available Immediately. Unfurnished. A stunningly presented one bed apartment located in the Westferry Area, moments from DLR station and Canary Wharf stations (incl. Elizabeth Line) This apartment comprises of one double bedrooms, a modern fully fitted kitchen, modern bathroom, spacious reception room and is decorated to a very high standard throughout. \* Spacious bedroom \* Modern, integrated, open plan kitchen <--- Brand new appliances \* Full size contemporary bathroom \* Balcony \* Excellent location \* High end finish This great area is surrounded by various shops, restaurants, bars and many more amenities. Ideal for professionals. Book your viewing now! Summary & Exclusions: - Deposit / Bond: 5 weeks - Property comes unfurnished - Available to move in immediately - Minimum tenancy term is 24 months - Maximum number of tenants is 2 - No Students - No Smokers - Not Suitable for Families / Children Fees: You will not be charged any admin fees. References will be sought....