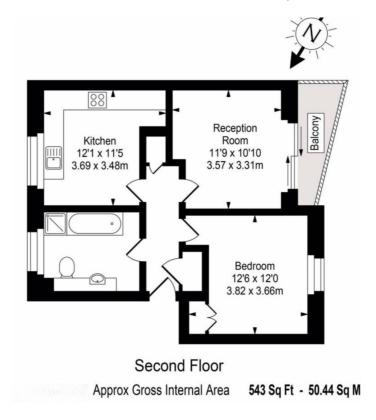

#### **FLOOR PLAN**

Illustrations are for identification purposes only and are not to scale.

All measurements are a maximum and include wardrobes and bay windows where applicable.