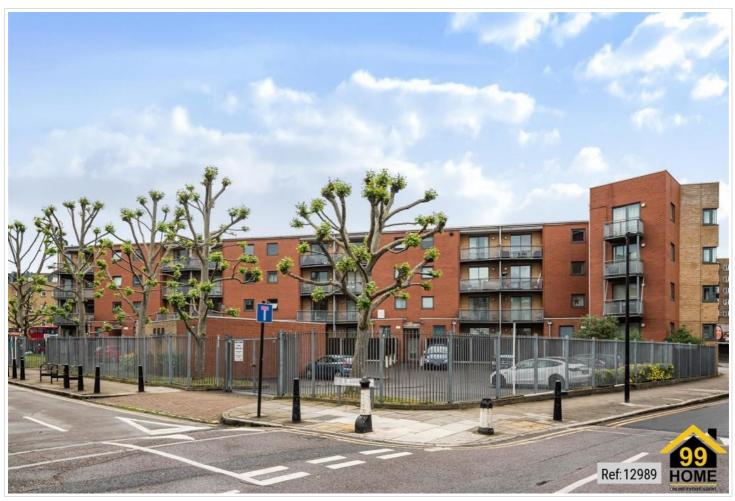

# 1 Bed Flat In Rich Street , London, E14 8AL

£1,650 Monthly

### **SHORT DESCRIPTION**

Property Ref: 12989 Council Tax Band: C Weekly Rent: £380.77 EPC: C Deposit: £1903.85 Available Immediately. Unfurnished. A stunningly presented one bed apartment located in the Westferry Area, moments from DLR station and Canary Wharf stations (incl. Elizabeth Line) This apartment comprises of one double bedrooms, a modern fully fitted kitchen, modern bathroom, spacious reception room and is decorated to a very high standard throughout. \* Spacious bedroom \* Modern, integrated, open plan kitchen <--- Brand new appliances \* Full size contemporary bathroom \* Balcony \* Excellent location \* High end finish This great area is surrounded by various shops, restaurants, bars and many more amenities. Ideal for professionals. Book your viewing now! Summary & Exclusions: - Deposit / Bond: 5 weeks - Property comes unfurnished - Available to move in immediately - Minimum tenancy term is 24 months - Maximum number of tenants is 2 - No Students - No Smokers - Not Suitable for Families / Children Fees: You will not be charged any admin fees. References will be sought....