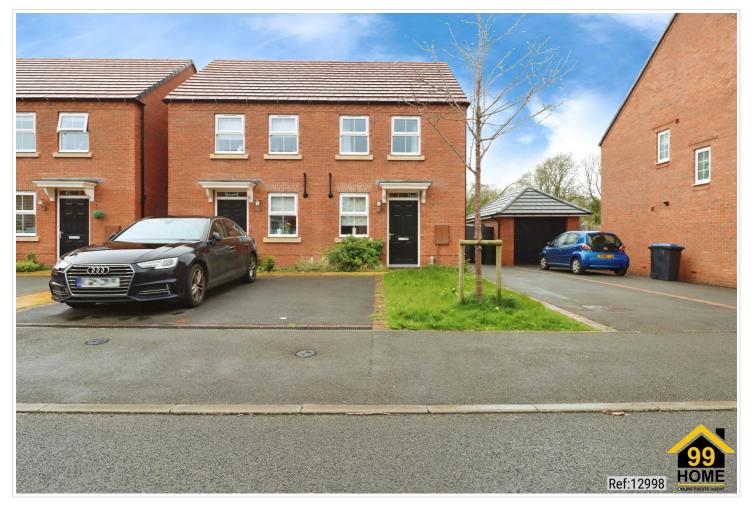

# 2 Bed Semi-Detached In Wagtail Avenue Kibworth, Leicester, LE8 0XN $_{ m £260,000}$

#### SHORT DESCRIPTION

Property Ref: 12998 Key features Modern semi-detached home - Two double bedrooms - Open plan sitting/dining room -Contemporary kitchen with attractive view - Guest cloakroom - Bathroom - Landscaped, westerly facing garden - Off-Road Parking - Highly sought after village location - Ideal for first time buyers and downsizers Description - This immaculate, modern semidetached home, nestled in a guiet residential development within walking distance of the village centre, offers the perfect opportunity for first time buyers and downsizers alike seeking their next home. With two double bedrooms, contemporary kitchen, bathroom and guest cloakroom and landscaped garden with a westerly aspect. Accommodation - A welcoming hall greets you as you step in through the front door. To your right you will find a handy guest cloakroom with contemporary suite, while across the hall is the kitchen. Fitted with a range of sleek, modern wall and base units, there is ample storage and work surface space. Integrated appliances include a fridge/freezer, oven, gas hob with extractor hood over, dishwasher. The open plan sitting/dining room spans the width of the home at the rear and looks out on to the garden beyond the double French doors. Tucked away in the corner of the room is a handy cupboard under the stairs with space for your coats, shoes and vacuum cleaner. Upstairs a spacious landing provides access to two double bedrooms, the rear enjoying views of the garden, while the front bedroom is flooded with natural light from two windows that take in the attractive outlook. The bathroom is fitted with a contemporary white suite comprising bath, with shower over, WC and wash hand basin. Outside - The front of the property features a small turfed lawn with planted tree, a paved walkway to the front door flanked with two large flower beds. A driveway to the side of the house offers off-road parking for up to three vehicles and a secure gated access to the recently landscaped rear garden. Three large raised flower beds border the spacious lawn with french drainage system installed, beautiful Indian slate patio with a tilting roof pergola to allow the sunshine is the summer and shelter from the rain, perfect for hosting in all weathers. Climbing rose bushes veil the steel frame shed offering extensive outside storage. A large timber decking nestling under the double patio doors creates a seamless transition from the living room to the garden. Location - Kibworth is a hugely popular south Leicestershire village, of significant historical interest, situated between Leicester and Market Harborough. It offers a wide range of facilities catering for all day-to-day needs including shopping, a health centre, restaurants and public houses as well as convenient access to popular schooling in both the state and private sectors. Sporting amenities include an 18-hole golf course, cricket ground, tennis courts and a bowling green. Both Leicester and Market Harborough provide mainline access to London, the latter in just under an hour. Property Information - Tenure: Freehold Local Authority: Harborough District Council Tax Band: B The property was built in 2019, and benefits from the remainder of a 10-year NHBC warranty..