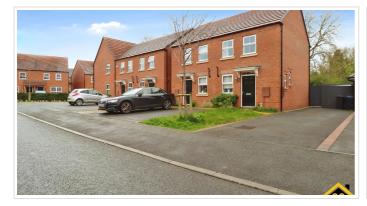

#### SHORT DESCRIPTION

Property Ref: 12998 Key features Modern semi-detached home - Two double bedrooms - Open plan sitting/dining room -Contemporary kitchen with attractive view - Guest cloakroom - Bathroom - Landscaped, westerly facing garden - Off-Road Parking - Highly sought after village location - Ideal for first time buyers and downsizers Description - This immaculate, modern semidetached home, nestled in a guiet residential development within walking distance of the village centre, offers the perfect opportunity for first time buyers and downsizers alike seeking their next home. With two double bedrooms, contemporary kitchen, bathroom and guest cloakroom and landscaped garden with a westerly aspect. Accommodation - A welcoming hall greets you as you step in through the front door. To your right you will find a handy guest cloakroom with contemporary suite, while across the hall is the kitchen. Fitted with a range of sleek, modern wall and base units, there is ample storage and work surface space. Integrated appliances include a fridge/freezer, oven, gas hob with extractor hood over, dishwasher. The open plan sitting/dining room spans the width of the home at the rear and looks out on to the garden beyond the double French doors. Tucked away in the corner of the room is a handy cupboard under the stairs with space for your coats, shoes and vacuum cleaner. Upstairs a spacious landing provides access to two double bedrooms, the rear enjoying views of the garden, while the front bedroom is flooded with natural light from two windows that take in the attractive outlook. The bathroom is fitted with a contemporary white suite comprising bath, with shower over, WC and wash hand basin. Outside - The front of the property features a small turfed lawn with planted tree, a paved walkway to the front door flanked with two large flower beds. A driveway to the side of the house offers off-road parking for up to three vehicles and a secure gated access to the recently landscaped rear garden. Three large raised flower beds border the spacious lawn with french drainage system installed, beautiful Indian slate patio with a tilting roof pergola to allow the sunshine is the summer and shelter from the rain, perfect for hosting in all weathers. Climbing rose bushes veil the steel frame shed offering extensive outside storage. A large timber decking nestling under the double patio doors creates a seamless transition from the living room to the garden. Location - Kibworth is a hugely popular south Leicestershire village, of significant historical interest, situated between Leicester and Market Harborough. It offers a wide range of facilities catering for all day-to-day needs including shopping, a health centre, restaurants and public houses as well as convenient access to popular schooling in both the state and private sectors. Sporting amenities include an 18-hole golf course, cricket ground, tennis courts and a bowling green. Both Leicester and Market Harborough provide mainline access to London, the latter in just under an hour. Property Information - Tenure: Freehold Local Authority: Harborough District Council Tax Band: B The property was built in 2019, and benefits from the remainder of a 10-year NHBC warranty..