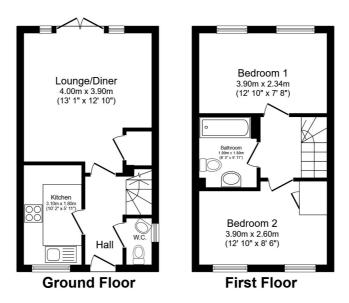

## **FLOOR PLAN**

Illustrations are for identification purposes only and are not to scale. All measurements are a maximum and include wardrobes and bay windows where applicable.

Total floor area 57.2 m² (616 sq.ft.) approx

This floor plan is for illustrative purposes only. It is not drawn to scale. Any measurements, floor areas (including any total floor area), openings and orientation are approximate. No details are guaranteed, they cannot be relied upon for any purpose and they do not form part of any agreement. No liability is taken for any error, omission or misstatement. A party must rely upon its own inspection(s). Powered by www.focalagent.com