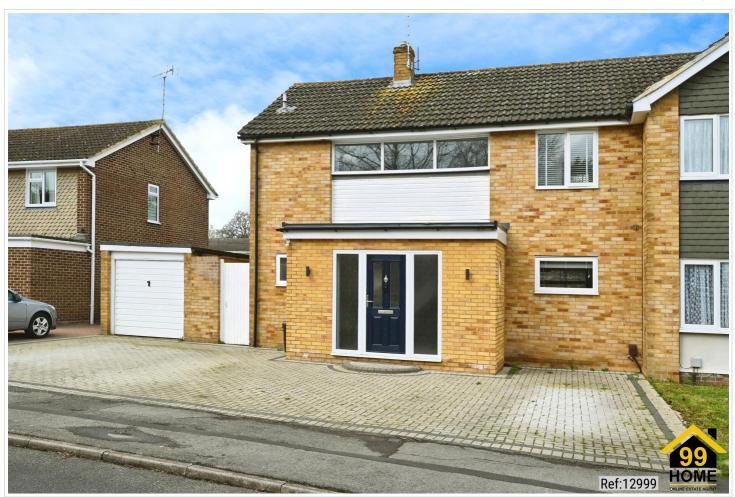

# 3 Bed Semi-Detached In Lunds Farm Road , Woodley, Reading, RG5 4PZ £475,000

### SHORT DESCRIPTION

Property Ref: 12999 Offered to the market is this three bedroom semi-detached home on a generous plot. The property is conveniently located within the Waingels school catchment and within short walking distance to Ashenbury park and local shops and amenities. Further benefits include a large front porch, a private enclosed rear garden, potential to extend subject to planning permissions, downstairs WC, driveway parking and garage.....