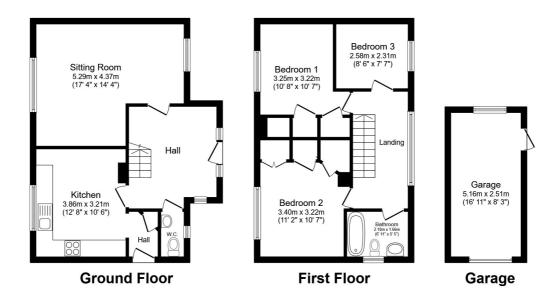

## **FLOOR PLAN**

Illustrations are for identification purposes only and are not to scale.

All measurements are a maximum and include wardrobes and bay windows where applicable.

Total floor area 104.9 m² (1,129 sq.ft.) approx

This floor plan is for illustrative purposes only. It is not drawn to scale. Any measurements, floor areas (including any total floor area), openings and orientation are approximate. No details are guaranteed, they cannot be relied upon for any purpose and they do not form part of any agreement. No liability is taken for any error, omission or misstatement. A party must rely upon its own inspection(s). Powered by www.focalagent.com