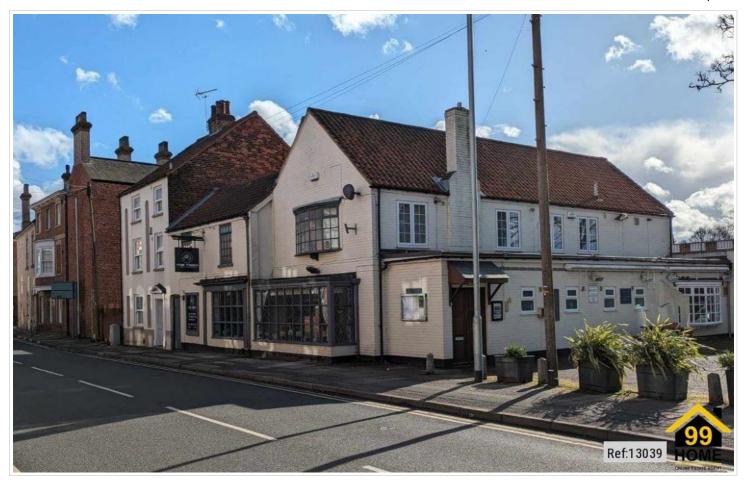

# 5 Bed Leisure Facility In The TigerBar & Thai Restaurant Park Street, Worksop, S80 1HF $$_{\pm 334,000}$$

#### **SHORT DESCRIPTION**

Property Ref: 13039 The Tiger Bar & Thai Restaurant – freehold bar for sale (lease options also considered). Accommodation: The Tiger is a mainly detached, two storey, painted brick property under a pitched tile roof with single storey flat roof extension to the side and rear. The property is in good condition throughout. Ground floor GIA is approximately 2,744 square feet, and the bar sits on a plot of circa 0.143 acres with parking for 6-8 cars. The internal trading floor comprise: single bar with a drinking area to the front and a large dining area to the rear with 70 covers. Ancillary trade areas comprise: customer WC's, commercial kitchen, ground floor beer stores and basement storage. The first floor can be accessed via the bar or via an external staircase to the rear of the property. The current owners modified the layout in 2017 to create additional letting bedrooms totalling 5 en-suite double bedrooms. The accommodation can be separated to create private living quarters while keeping independent letting rooms One of the rooms has its own kitchenette to create a self-contained area. There is kitchen / living room and a porch area, with utility, that accesses the rear flat roofs. Externally there is a car park for approximately 6-8 cars and a rear yard, accessed via Park Street, leading to the beer room and commercial kitchen. Rateable Value - £5900 (Apr 23) Licences - the property holds a Premises licence Disclaimer The particulars are set out as a general guidance of intended purchasers and do not constitute part of an offer or contract. Descriptions, dimensions, reference to condition and planning permission and other details are given without responsibility and intending purchasers should not rely on them as statements of fact, but should satisfy themselves by inspection or otherwise as to the correctness of each item.....