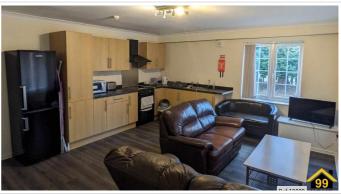

#### **SHORT DESCRIPTION**

Property Ref: 13039 The Tiger Bar & Thai Restaurant – freehold bar for sale (lease options also considered). Accommodation: The Tiger is a mainly detached, two storey, painted brick property under a pitched tile roof with single storey flat roof extension to the side and rear. The property is in good condition throughout. Ground floor GIA is approximately 2,744 square feet, and the bar sits on a plot of circa 0.143 acres with parking for 6-8 cars. The internal trading floor comprise: single bar with a drinking area to the front and a large dining area to the rear with 70 covers. Ancillary trade areas comprise: customer WC's, commercial kitchen, ground floor beer stores and basement storage. The first floor can be accessed via the bar or via an external staircase to the rear of the property. The current owners modified the layout in 2017 to create additional letting bedrooms totalling 5 en-suite double bedrooms. The accommodation can be separated to create private living quarters while keeping independent letting rooms One of the rooms has its own kitchenette to create a self-contained area. There is kitchen / living room and a porch area, with utility, that accesses the rear flat roofs. Externally there is a car park for approximately 6-8 cars and a rear yard, accessed via Park Street, leading to the beer room and commercial kitchen. Rateable Value - £5900 (Apr 23) Licences - the property holds a Premises licence Disclaimer The particulars are set out as a general guidance of intended purchasers and do not constitute part of an offer or contract. Descriptions, dimensions, reference to condition and planning permission and other details are given without responsibility and intending purchasers should not rely on them as statements of fact, but should satisfy themselves by inspection or otherwise as to the correctness of each item.....