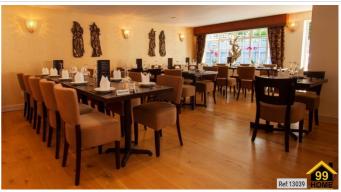

#### **SHORT DESCRIPTION**

Property Ref: 13039 The Tiger Bar & Thai Restaurant – freehold bar for sale (lease options also considered). Accommodation: The Tiger is a mainly detached, two storey, painted brick property under a pitched tile roof with single storey flat roof extension to the side and rear. The property is in good condition throughout. Ground floor GIA is approximately 2,744 square feet, and the bar sits on a plot of circa 0.143 acres with parking for 6-8 cars. The internal trading floor comprise: single bar with a drinking area to the front and a large dining area to the rear with 70 covers. Ancillary trade areas comprise: customer WC's, commercial kitchen, ground floor beer stores and basement storage. The first floor can be accessed via the bar or via an external staircase to the rear of the property. The current owners modified the layout in 2017 to create additional letting bedrooms totalling 5 en-suite double bedrooms. The accommodation can be separated to create private living quarters while keeping independent letting rooms One of the rooms has its own kitchenette to create a self-contained area. There is kitchen / living room and a porch area, with utility, that accesses the rear flat roofs. Externally there is a car park for approximately 6-8 cars and a rear yard, accessed via Park Street, leading to the beer room and commercial kitchen. Rateable Value - £5900 (Apr 23) Licences - the property holds a Premises licence Disclaimer The particulars are set out as a general guidance of intended purchasers and do not constitute part of an offer or contract. Descriptions, dimensions, reference to condition and planning permission and other details are given without responsibility and intending purchasers should not rely on them as statements of fact, but should satisfy themselves by inspection or otherwise as to the correctness of each item.....