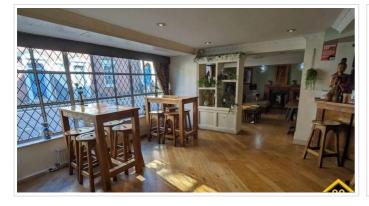

#### **SHORT DESCRIPTION**

Property Ref: 13039 The Tiger Bar & Thai Restaurant – freehold bar for sale (lease options also considered). Accommodation: The Tiger is a mainly detached, two storey, painted brick property under a pitched tile roof with single storey flat roof extension to the side and rear. The property is in good condition throughout. Ground floor GIA is approximately 2,744 square feet, and the bar sits on a plot of circa 0.143 acres with parking for 6-8 cars. The internal trading floor comprise: single bar with a drinking area to the front and a large dining area to the rear with 70 covers. Ancillary trade areas comprise: customer WC's, commercial kitchen, ground floor beer stores and basement storage. The first floor can be accessed via the bar or via an external staircase to the rear of the property. The current owners modified the layout in 2017 to create additional letting bedrooms totalling 5 en-suite double bedrooms. The accommodation can be separated to create private living quarters while keeping independent letting rooms One of the rooms has its own kitchenette to create a self-contained area. There is kitchen / living room and a porch area, with utility, that accesses the rear flat roofs. Externally there is a car park for approximately 6-8 cars and a rear yard, accessed via Park Street, leading to the beer room and commercial kitchen. Rateable Value - £5900 (Apr 23) Licences - the property holds a Premises licence Disclaimer The particulars are set out as a general guidance of intended purchasers and do not constitute part of an offer or contract. Descriptions, dimensions, reference to condition and planning permission and other details are given without responsibility and intending purchasers should not rely on them as statements of fact, but should satisfy themselves by inspection or otherwise as to the correctness of each item.....