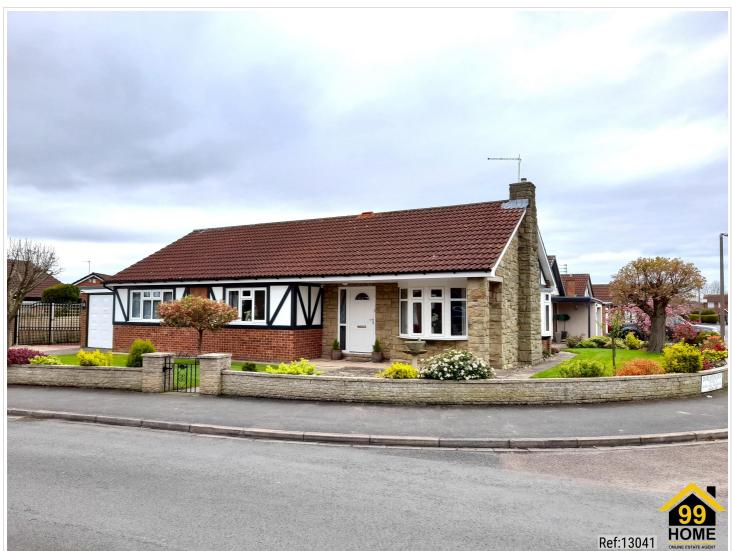

# 3 Bed Detached Bungalow In Barley Rise Strensall, York, YO32 5AA £540,000

### SHORT DESCRIPTION

Property Ref: 13041 A stunning 3 bedroom detached bungalow set in a prime location on the outskirts of the historic city of York. This beautiful bungalow has been recently extended and renovated and no expense has been spared in bringing it to such a high standard. Immaculate throughout, if you are looking to relocate to a desirable area with the convenience of a shopping parade only a short walk away and a frequently run bus service into the city centre at the end of the street, then this superb property ticks all the boxes. Purchasing this property requires no work whatsoever as everything possibly needing doing has been done within the last 5 years. Internally, the kitchen has been extended to provide a large dining kitchen, spacious enough to easily accommodate a Range Cooker, American fridge freezer and six seater dining table. The three double sized bedrooms have all had bespoke built in wardrobes fitted within the last year, with the addition of a refitted en-suite to the master bedroom. The bathroom has been refitted within the last year using high quality fittings, as well as a new central heating combi - boiler, which has a 12 year manufacturer's warranty. The spacious lounge is light and airy with 2 good sized bay windows and a recently fitted limestone fireplace, with inset electric log effect fire. The hallway has a large spacious cupboard for all your storage needs. All windows have been replaced in PVC. Outside, immaculately kept gardens to all sides with shrubs, clematis and flowers. Lawns to three sides. Concrete and block paved driveways for three cars. Large ornate steel gates to side courtyard. Garage and rear brick built workshop with fibreglass roof replacement 2 years ago. Outside electric vehicle charging point, electric power point for lawn mower and outside water tap. PIR LED external lighting all around. A recently built summerhouse completes a property just perfect for families and retirees to enjoy. York's city centre is only 5 miles to the south and there is a regular bus service into the city. The property is in the catchment area for two highly regarded schools; the Robert Wilkinson Primary Academy in the village and the Huntington Secondary School 4 miles to the south, for which courtesy buses are provided for students to and from the village. The York Golf Club is also in the village alongside Strensall Common.....