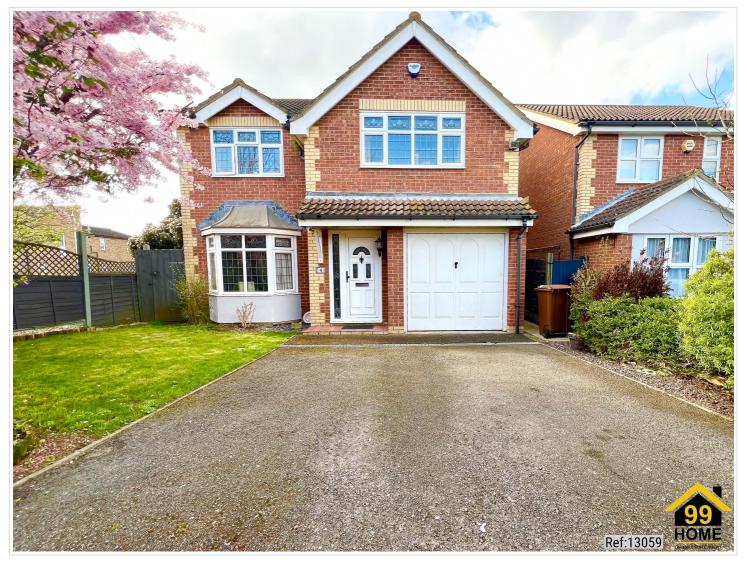

99Home Ltd.

38A Court Parade, East Lane, Wembley, United Kingdom, HA0 3HS Phone :0203 5000 999 Email :info@99home.co.uk

4 Bed Detached In Caldecote Close , Rainham, Gillingham, ME8 8TP £490,000

## SHORT DESCRIPTION

Property Ref: 13059 We are delighted to offer this beautiful detached four bedroom house situated in the sought after area in Ten Acre Way, Rainham Kent. Nestled in a peaceful cul-de-sac, this home boasts a range of desirable features including an Integral garage, a driveway and a conservatory. As you step inside, you'll be welcomed by a vibrant atmosphere, with an expansive spacious layout designed to cater to modern living. The property presents a generously sized lounge area, a dining room, a sunlit conservatory offering garden access, a well-appointed kitchen with a breakfast bar, and a convenient ground floor W/C. Upstairs, the first floor hosts the main bathroom, four generously sized bedrooms - three equipped with ample built-in wardrobes including the luxurious ensuite master bedroom. Additionally, this floor has the loft access, which is ideal for extra storage space. Located in an ideal spot, this home is only a short walk to the local Rainham Town Centre, the Train Station is only 0.5 miles away and all the local Schools are under 1.5 miles away. Riverside Country Park, renowned for its scenic walks, picnic spots, and recreational areas for kids, is also within close proximity. First Floor: Hallway - 2.06m x 5.64m Garage - 2.56 m x 4.92m Convenient for parking or additional storage. Living Room - 3.66m x 5.21m Plenty of room for entertaining or unwinding Kitchen - 4.72m x 3.00m Fully fitted kitchen boasts contemporary fixtures and fittings, making meal preparation a breeze. Dining Room -2.70m x 3.00m Bright and Spacious area for the family to enjot mealtime. Conservatory - 2.88m x 2.83m A bright and airy conservatory offers the perfect spot to relax and enjoy the garden views. W/C - 2.61m x 1.00m Second Floor: Landing - 1.88m x 3.28m Master Bedroom - 3.84m x 4.00m En-Suite - 3.13m x 1.00m Bedroom 2 - 4.13m x 3.42m Bedroom 3 - 3.84m x 2.81m Bedroom 4 - 2.57m x 3.29m Main Bathroom - 2.02m x 1.84m...