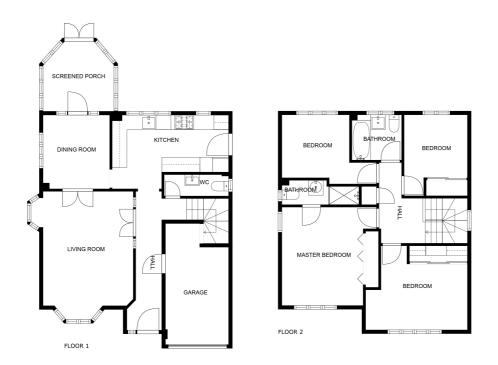

## SHORT DESCRIPTION

Property Ref: 13059 We are delighted to offer this beautiful detached four bedroom house situated in the sought after area in Ten Acre Way, Rainham Kent. Nestled in a peaceful cul-de-sac, this home boasts a range of desirable features including an Integral garage, a driveway and a conservatory. As you step inside, you'll be welcomed by a vibrant atmosphere, with an expansive spacious layout designed to cater to modern living. The property presents a generously sized lounge area, a dining room, a sunlit conservatory offering garden access, a well-appointed kitchen with a breakfast bar, and a convenient ground floor W/C. Upstairs, the first floor hosts the main bathroom, four generously sized bedrooms - three equipped with ample built-in wardrobes including the luxurious ensuite master bedroom. Additionally, this floor has the loft access, which is ideal for extra storage space. Located in an ideal spot, this home is only a short walk to the local Rainham Town Centre, the Train Station is only 0.5 miles away and all the local Schools are under 1.5 miles away. Riverside Country Park, renowned for its scenic walks, picnic spots, and recreational areas for kids, is also within close proximity. First Floor: Hallway - 2.06m x 5.64m Garage - 2.56 m x 4.92m Convenient for parking or additional storage. Living Room - 3.66m x 5.21m Plenty of room for entertaining or unwinding Kitchen - 4.72m x 3.00m Fully fitted kitchen boasts contemporary fixtures and fittings, making meal preparation a breeze. Dining Room -2.70m x 3.00m Bright and Spacious area for the family to enjot mealtime. Conservatory - 2.88m x 2.83m A bright and airy conservatory offers the perfect spot to relax and enjoy the garden views. W/C - 2.61m x 1.00m Second Floor: Landing - 1.88m x 3.28m Master Bedroom - 3.84m x 4.00m En-Suite - 3.13m x 1.00m Bedroom 2 - 4.13m x 3.42m Bedroom 3 - 3.84m x 2.81m Bedroom 4 - 2.57m x 3.29m Main Bathroom - 2.02m x 1.84m...

Illustrations are for identification purposes only and are not to scale. All measurements are a maximum and include wardrobes and bay windows where applicable.

MEASUREMENTS ARE CALCULATED BY CUBICASA TECHNOLOGY. DEEMED HIGHLY RELIABLE BUT NOT GUARANTEED.