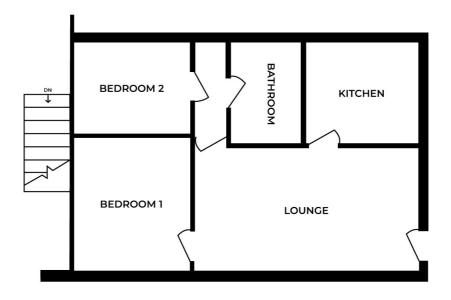

## **FLOOR PLAN**

Illustrations are for identification purposes only and are not to scale.

All measurements are a maximum and include wardrobes and bay windows where applicable.

**FIRST FLOOR** 