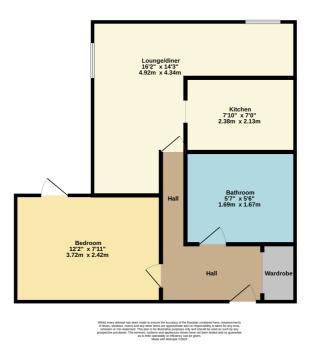

## SHORT DESCRIPTION

Illustrations are for identification purposes only and are not to scale. All measurements are a maximum and include wardrobes and bay windows where applicable. Ground floor