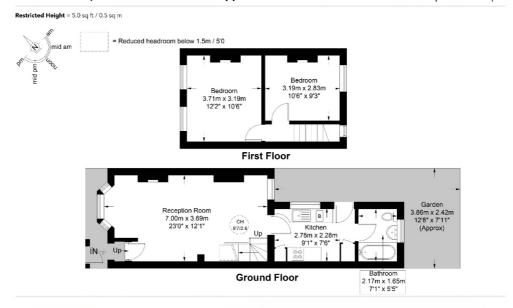

## **FLOOR PLAN**

Illustrations are for identification purposes only and are not to scale.

All measurements are a maximum and include wardrobes and bay windows where applicable.