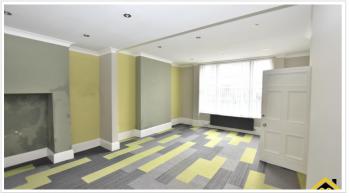

## **SHORT DESCRIPTION**

Property Ref: 13369 DESCRIPTION: Office Suites of varying sizes from £475.00 pcm to choose from. Bills included within the rent. Lovely Detached Period Office Building, High Specification Fit Throughout. The building is divided into individual office suites of

varying size, including a large welcoming reception area and attractively finished separate male and female WCs and kitchen facilities. The basement spans beneath the entire building and is accessed via an internal stair, this provides good quality storage albeit with a limited head height. Externally, there are pathways surrounding the building and to the rear and side there is an open parking area for up to 5 cars. OFFICE SUITES AVAILABLE FROM £475.00 PCM. BILLS INCLUDED WITHIN THE RENT. MUST SEE OPPORTUNITY. Also available as a whole GROUND FLOOR 824 Sq Ft FIRST FLOOR; 1053 Sq Ft The property was previously used for beauty, treatment and training and it would lend itself well to similar uses or for medical or office purposes. ACCOMMODATION; (ALL SPLIT IN TO INDIVIDUAL OFFICE SUITES). Net Internal Area GROUND FLOOR: 76.6 m, 824 sq ft FIRST FLOOR: 97.8 m 1,053 sq ft TOTAL: 174.4 m, 1,877 ft BASEMENT: 61.0 m, 657 ft RATES The individual rooms are separately assessed for business rates. SERVICES; All mains services are connected. There is a gas fired central heating system. Partial airconditioning is installed. LOCATION; Prominently situated on the main A49 on the south side of Warrington Town Centre. The property enjoys excellent links to the M6 and M56 Motorways. It is a short walking distance from the Town Centre shops and amenities. The Village Hotel and Waterside Restaurant are also within close proximity. VIDEO TOUR AVAILABLE ON REQUEST VIEWINGS BY APPOINTMENT. -