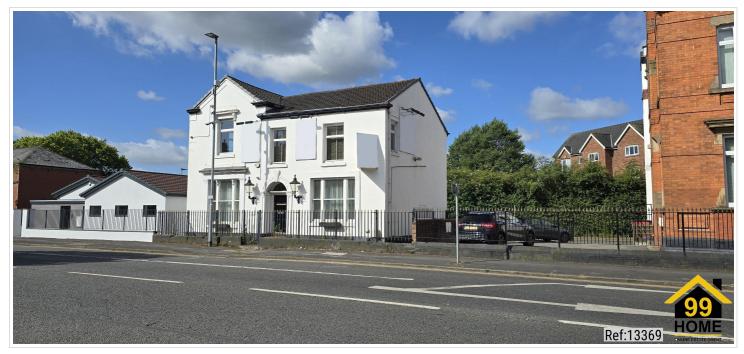

# Office In Wilderspool Causeway WARRINGTON, Warrington, WA4 6PU £475 Monthly

## **SHORT DESCRIPTION**

Property Ref: 13369 DESCRIPTION: Office Suites of varying sizes from £475.00 pcm to choose from. Bills included within the rent. Lovely Detached Period Office Building, High Specification Fit Throughout. The building is divided into individual office suites of

varying size, including a large welcoming reception area and attractively finished separate male and female WCs and kitchen facilities. The basement spans beneath the entire building and is accessed via an internal stair, this provides good quality storage albeit with a limited head height. Externally, there are pathways surrounding the building and to the rear and side there is an open parking area for up to 5 cars. OFFICE SUITES AVAILABLE FROM £475.00 PCM. BILLS INCLUDED WITHIN THE RENT. MUST SEE OPPORTUNITY. Also available as a whole GROUND FLOOR 824 Sq Ft FIRST FLOOR; 1053 Sq Ft The property was previously used for beauty, treatment and training and it would lend itself well to similar uses or for medical or office purposes. ACCOMMODATION; (ALL SPLIT IN TO INDIVIDUAL OFFICE SUITES). Net Internal Area GROUND FLOOR: 76.6 m, 824 sq ft FIRST FLOOR: 97.8 m 1,053 sq ft TOTAL: 174.4 m, 1,877 ft BASEMENT: 61.0 m, 657 ft RATES The individual rooms are separately assessed for business rates. SERVICES; All mains services are connected. There is a gas fired central heating system. Partial airconditioning is installed. LOCATION; Prominently situated on the main A49 on the south side of Warrington Town Centre. The property enjoys excellent links to the M6 and M56 Motorways. It is a short walking distance from the Town Centre shops and amenities. The Village Hotel and Waterside Restaurant are also within close proximity. VIDEO TOUR AVAILABLE ON REQUEST VIEWINGS BY APPOINTMENT. -