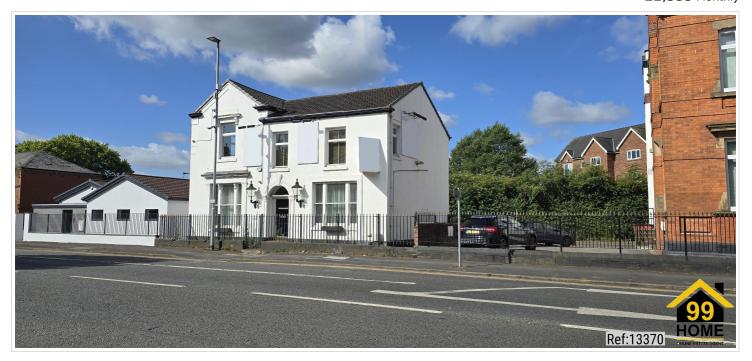

# Office In Duchess House, Wilderspool Causeway WARRINGTON, Warrington, WA4 6PU £2,333 Monthly

# **SHORT DESCRIPTION**

divided into individual office suites of varying size, including a large welcoming reception area and attractively finished separate male and female WCs and kitchen facilities. The basement spans beneath the entire building and is accessed via an internal stair, this provides good quality storage albeit with a limited head height. Externally, there are pathways surrounding the building and to the rear and side there is an open parking area for up to 5 cars. Available as a whole, or the ground and 1st & floor can be split GROUND FLOOR 824 Sq Ft FIRST FLOOR; 1053 Sq Ft The property was previously used for beauty, treatment and training and it would lend itself well to similar uses or for medical or office purposes. ACCOMMODATION; Net Internal Area GROUND FLOOR: 76.6 m, 824 sq ft FIRST FLOOR: 97.8 m 1,053 sq ft TOTAL: 174.4 m, 1,877 ft BASEMENT: 61.0 m, 657 ft RATES The individual rooms are separately assessed for business rates. SERVICES; All mains services are connected. There is a gas fired central heating system. Partial air-conditioning is installed. LOCATION; Prominently situated on the main A49 on the south side of Warrington Town Centre. The property enjoys excellent links to the M6 and M56 Motorways. It is a short walking distance from the Town Centre shops and amenities. The Village Hotel and Waterside Restaurant are also within close proximity. VIDEO TOUR AVAILABLE ON REQUEST VIEWINGS BY APPOINTMENT. -