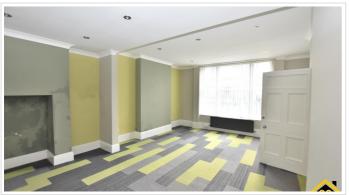

# **SHORT DESCRIPTION**

divided into individual office suites of varying size, including a large welcoming reception area and attractively finished separate male and female WCs and kitchen facilities. The basement spans beneath the entire building and is accessed via an internal stair, this provides good quality storage albeit with a limited head height. Externally, there are pathways surrounding the building and to the rear and side there is an open parking area for up to 5 cars. Available as a whole, or the ground and 1st & floor can be split GROUND FLOOR 824 Sq Ft FIRST FLOOR; 1053 Sq Ft The property was previously used for beauty, treatment and training and it would lend itself well to similar uses or for medical or office purposes. ACCOMMODATION; Net Internal Area GROUND FLOOR: 76.6 m, 824 sq ft FIRST FLOOR: 97.8 m 1,053 sq ft TOTAL: 174.4 m, 1,877 ft BASEMENT: 61.0 m, 657 ft RATES The individual rooms are separately assessed for business rates. SERVICES; All mains services are connected. There is a gas fired central heating system. Partial air-conditioning is installed. LOCATION; Prominently situated on the main A49 on the south side of Warrington Town Centre. The property enjoys excellent links to the M6 and M56 Motorways. It is a short walking distance from the Town Centre shops and amenities. The Village Hotel and Waterside Restaurant are also within close proximity. VIDEO TOUR AVAILABLE ON REQUEST VIEWINGS BY APPOINTMENT. -