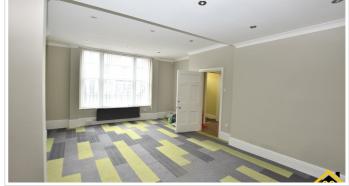

# Office In Duchess House, Wilderspool Causeway WARRINGTON, Warrington, WA4 6PU £2,333 Monthly

# **SHORT DESCRIPTION**

divided into individual office suites of varying size, including a large welcoming reception area and attractively finished separate male and female WCs and kitchen facilities. The basement spans beneath the entire building and is accessed via an internal stair, this provides good quality storage albeit with a limited head height. Externally, there are pathways surrounding the building and to the rear and side there is an open parking area for up to 5 cars. Available as a whole, or the ground and 1st & floor can be split GROUND FLOOR 824 Sq Ft FIRST FLOOR; 1053 Sq Ft The property was previously used for beauty, treatment and training and it would lend itself well to similar uses or for medical or office purposes. ACCOMMODATION; Net Internal Area GROUND FLOOR: 76.6 m, 824 sq ft FIRST FLOOR: 97.8 m 1,053 sq ft TOTAL: 174.4 m, 1,877 ft BASEMENT: 61.0 m, 657 ft RATES The individual rooms are separately assessed for business rates. SERVICES; All mains services are connected. There is a gas fired central heating system. Partial air-conditioning is installed. LOCATION; Prominently situated on the main A49 on the south side of Warrington Town Centre. The property enjoys excellent links to the M6 and M56 Motorways. It is a short walking distance from the Town Centre shops and amenities. The Village Hotel and Waterside Restaurant are also within close proximity. VIDEO TOUR AVAILABLE ON REQUEST VIEWINGS BY APPOINTMENT. -