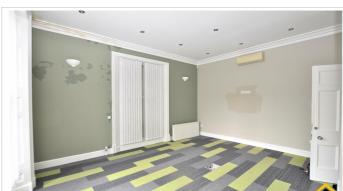

# **SHORT DESCRIPTION**

divided into individual office suites of varying size, including a large welcoming reception area and attractively finished separate male and female WCs and kitchen facilities. The basement spans beneath the entire building and is accessed via an internal stair, this provides good quality storage albeit with a limited head height. Externally, there are pathways surrounding the building and to the rear and side there is an open parking area for up to 5 cars. Available as a whole, or the ground and 1st & floor can be split GROUND FLOOR 824 Sq Ft FIRST FLOOR; 1053 Sq Ft The property was previously used for beauty, treatment and training and it would lend itself well to similar uses or for medical or office purposes. ACCOMMODATION; Net Internal Area GROUND FLOOR: 76.6 m, 824 sq ft FIRST FLOOR: 97.8 m 1,053 sq ft TOTAL: 174.4 m, 1,877 ft BASEMENT: 61.0 m, 657 ft RATES The individual rooms are separately assessed for business rates. SERVICES; All mains services are connected. There is a gas fired central heating system. Partial air-conditioning is installed. LOCATION; Prominently situated on the main A49 on the south side of Warrington Town Centre. The property enjoys excellent links to the M6 and M56 Motorways. It is a short walking distance from the Town Centre shops and amenities. The Village Hotel and Waterside Restaurant are also within close proximity. VIDEO TOUR AVAILABLE ON REQUEST VIEWINGS BY APPOINTMENT. -