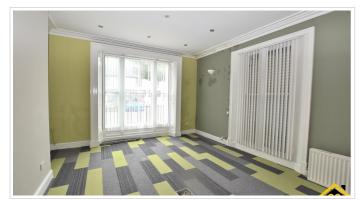

# **SHORT DESCRIPTION**

divided into individual office suites of varying size, including a large welcoming reception area and attractively finished separate male and female WCs and kitchen facilities. The basement spans beneath the entire building and is accessed via an internal stair, this provides good quality storage albeit with a limited head height. Externally, there are pathways surrounding the building and to the rear and side there is an open parking area for up to 5 cars. Available as a whole, or the ground and 1st & floor can be split GROUND FLOOR 824 Sq Ft FIRST FLOOR; 1053 Sq Ft The property was previously used for beauty, treatment and training and it would lend itself well to similar uses or for medical or office purposes. ACCOMMODATION; Net Internal Area GROUND FLOOR: 76.6 m, 824 sq ft FIRST FLOOR: 97.8 m 1,053 sq ft TOTAL: 174.4 m, 1,877 ft BASEMENT: 61.0 m, 657 ft RATES The individual rooms are separately assessed for business rates. SERVICES; All mains services are connected. There is a gas fired central heating system. Partial air-conditioning is installed. LOCATION; Prominently situated on the main A49 on the south side of Warrington Town Centre. The property enjoys excellent links to the M6 and M56 Motorways. It is a short walking distance from the Town Centre shops and amenities. The Village Hotel and Waterside Restaurant are also within close proximity. VIDEO TOUR AVAILABLE ON REQUEST VIEWINGS BY APPOINTMENT. -