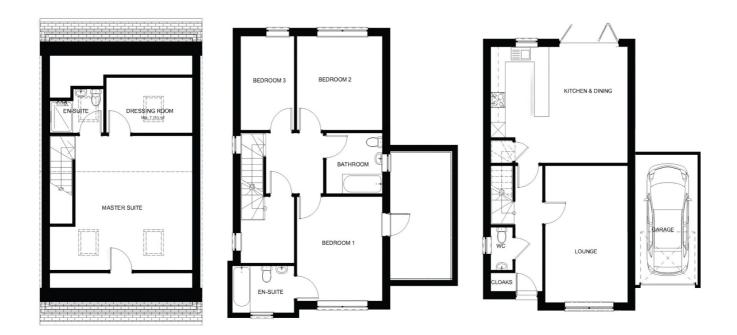

# **FLOOR PLAN**

Illustrations are for identification purposes only and are not to scale. All measurements are a maximum and include wardrobes and bay windows where applicable.