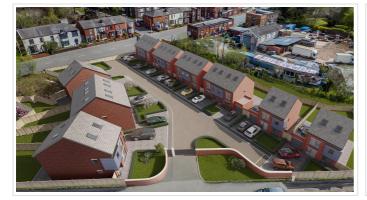

### **SHORT DESCRIPTION**

Property Ref: 13529 Ground floor = 59.83 sqm- 644 sqft First Floor = 39.26 sqm - 422.6 sqft Second Floor = 34 sqm - 366 sqft Total = 133.09 sqm - 1432 sqft A fantastic opportunity to acquire this four bedroom detached family home located in a private gated community with immediate access to motorways. And close proximity to schools, and Farnworth train station.. This private development of fourteen houses, with a play area for children, is set behind large electric gates, separating them from the main road. Providing a safe and secure area for the families and their children. At the ground floor this handsome family property enjoys excellent accommodation including an incredible living room, dining room with open plan kitchen across the rear elevation with direct access out to the gardens through a bifold door. To the first floor three bedrooms can be found, along with two beautifully fitted bathrooms. The second floor includes the master bedroom with a dressing room and an en-suit. The kitchen has been fitted with a range of stunning units, whilst the bathrooms are fitted with high quality white suites, tiles and fitments. The driveway provides a large parking area, along with access to an integral garage. To the rear the gardens are lawned with a large patio directly to the rear of the house, ideal for alfresco dining. Accommodation in Brief: • Dining room / kitchen • Living room • Boot/utility room • Garage • Home office • Principal bedroom with dressing room and en-suite • Three further bedrooms (one ensuite) • Family bathroom • South aspect on front elevation..