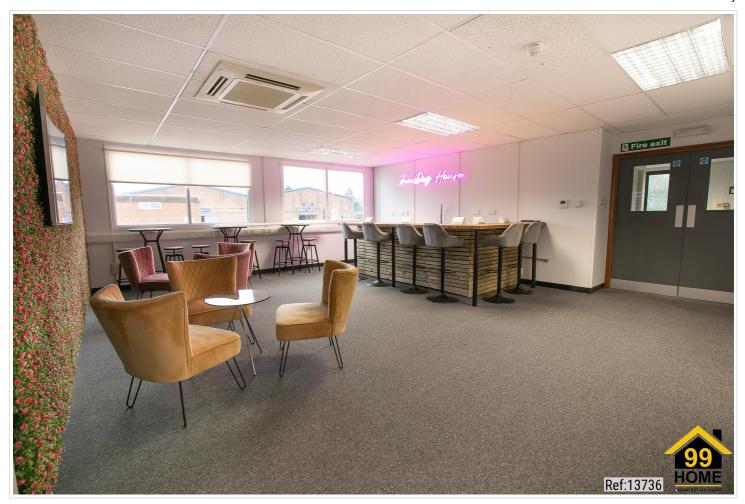

#### SHORT DESCRIPTION

Property Ref: 13736 Get to work at The Hub - Your creative, collaborative workspace. Welcome to The Hub, a coworking space designed for freelancers, start-ups, and businesses ready to grow. Here, you're not just renting a desk; you're joining a community where ideas flow as freely as the tea. With beautifully designed spaces, ultra-fast internet, and a welcoming atmosphere, The Hub has everything you need to be productive, comfortable, and inspired. What's included at The Hub: -Dedicated Desks or Private Offices - Choose a workspace that suits your needs, complete with ergonomic chairs, lockable storage, and acoustic screens. - Ultra-Fast Internet - Work without interruption, thanks to our secure, high-speed connection. -The Boardroom (The Jungle) - Need a spot for client meetings or team huddles? Book our lush boardroom, The Jungle, with a castready 80" screen for presentations. - Lounge, Kitchen, and The Dog House Bar - Relax, recharge, and mingle with like-minded professionals in our comfortable communal areas. Why choose The Hub? - Prime Location - Situated in Cringleford, close to the A47 and A11, for easy access to Norwich and beyond. - Flexible Options - With a choice between monthly memberships for dedicated desks or private offices, you'll find a space that works for you. - Vibrant Community - Surround yourself with other ambitious professionals in a supportive, friendly environment. Ready to find your place at The Hub? Get in touch to book a tour or reserve your spot. With flexible terms and a work environment that's anything but ordinary, The Hub is here to help you make every workday count. Options of: £150 per desk £1,250 furnished private office The Hub - Where Norwich works together. Come and take a look, same day viewings available. - Property Type: Office Full Renting amount: £150.00 Pricing Options: Fixed Price Council tax band: EPC Rating: D Measurement: Bedrooms, Bathrooms and Living room Parking: Off street Heating Type: Air Conditioning, Double Glazing -----