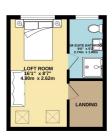

1ST FLOOR 435 sq.ft. (40.4 sq.m.) appro

2ND FLOOR 223 sq.ft. (20.7 sq.m.) approx