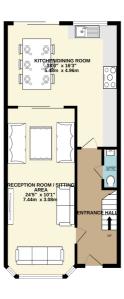

#### **FLOOR PLAN**

Illustrations are for identification purposes only and are not to scale. All measurements are a maximum and include wardrobes and bay windows where applicable.

GROUND FLOOR 581 sq.ft. (54.0 sq.m.) approx