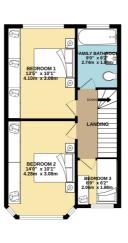

#### **FLOOR PLAN**

Illustrations are for identification purposes only and are not to scale. All measurements are a maximum and include wardrobes and bay windows where applicable.

GROUND FLOOR 581 sq.ft. (54.0 sq.m.) approx

1ST FLOOR 435 sq.ft. (40.4 sq.m.) appro

2ND FLOOR 223 sq.ft. (20.7 sq.m.) approx