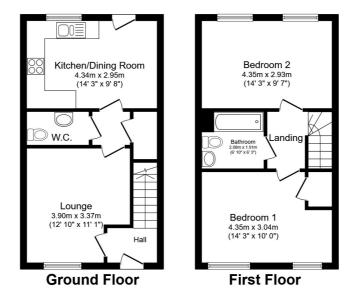

------ Property Ref: 13880 Welcome to this delightful two-bedroom, two-bathroom end-of-terrace home, boasting modern living spaces and a highly desirable layout. As you enter the property, you're greeted by a staircase leading to the upper level. To your left, you'll find the inviting living room, perfect for relaxation and entertaining. The living room opens into a well-equipped kitchen, which leads out to a private back garden—ideal for enjoying outdoor meals or simply unwinding in a peaceful setting. This property comes with the added benefit of two private driveways, offering convenient off-road parking. Upstairs, you'll find two spacious bedrooms, one of which is en-suite, as well as an additional family bathroom. Front upstairs bedroom 1. Bedroom 1 also has a storage cupboard 10ft by 14ft Back upstairs bedroom 2 10ft by 14ft Front room. 11ft by 13ft Kitchen 12ft by 10ft .....

Illustrations are for identification purposes only and are not to scale. All measurements are a maximum and include wardrobes and bay windows where applicable.

Total floor area 70.3 m² (757 sq.ft.) approx

This floor plan is for illustrative purposes only. It is not drawn to scale. Any measurements, floor areas (including any total floor area), openings and orientation are approximate. No details are guaranteed, they cannot be relied upon for any purpose and they do not form part of any agreement. No liability is taken for any error, omission or misstatement. A party must rely upon its own inspection(s). Powered by www.focalagent.com