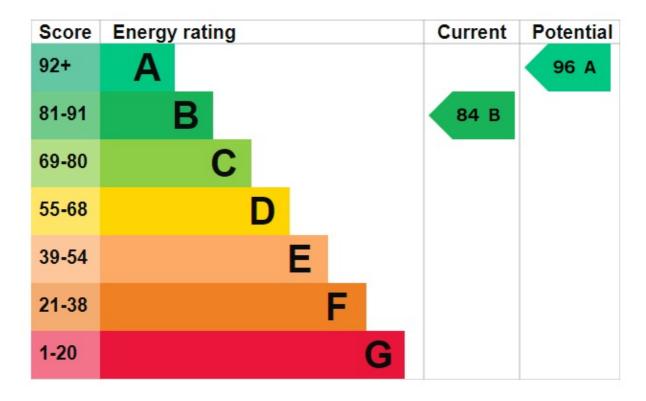

## SHORT DESCRIPTION

Property Type: End of Terrace Full selling price: £202000.00 Pricing Options: Shared ownership Tenure: Leasehold Percentage to be sold: 50% Share price: £101000.00 Monthly rent based on 50% share: £222.97 Rent Review Period: N/A Staircasing allowable: Yes Remaining lease (In Year): 92 Yearly Ground Rent Cost: £0.00 Yearly Management Cost: £0.00 Council tax band: B EPC rating: B Measurement: Bedrooms, Bathrooms and Living room Outside Space: Rear Garden Parking: Driveway Heating Type: Double Glazing Chain Sale or Chain Free: Chain free Possession of the property: Occupied ------

## **EPC GRAPH**

Illustrations are for identification purposes only and are not to scale.

All measurements are a maximum and include wardrobes and bay windows where applicable.

**Disclaimer**: The information displayed about this property comprises a property advertisement. 99home.co.uk (/) will not make no warranty for the accuracy or completeness of the advertisement or any linked or associated information, and 99home has no control over the content. This property advertisement does not constitute property particulars, the property may offer to tenants in same condition as they have seen on time of the viewing. The information is provided and maintained by 99home.co.uk (/)