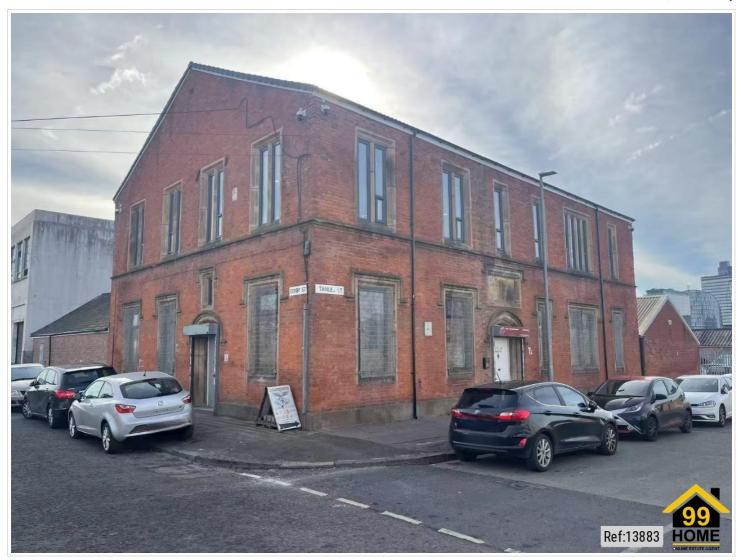

#### **SHORT DESCRIPTION**

Property Ref: 13883 Modern First-Floor Commercial Unit in Prime Cheetham Hill Location - Derby Street, M8 8QE Key Features: - Versatile Usage: Suitable for various business types (subject to planning permission) - Strategic Location: Situated in the heart of Cheetham Hill's bustling wholesale and commercial district - Recently Renovated: Upgraded with new windows and flooring for immediate occupancy - Spacious Layout: Approximately 2,240 sq ft with high ceilings and open-plan design - Secure Access: Entry via a rolling shutter - Parking: On-street parking available Location Highlights: - Excellent Connectivity: Easy access to major roads including A665 Cheetham Hill Road and A56 Bury New Road - Proximity to City Centre: Approximately 1 mile from Manchester city centre - Nearby Amenities: Close to a variety of shops, eateries, and services - Public Transport: Well-served by local bus routes and nearby tram stops This first-floor commercial unit offers a flexible space ideal for businesses seeking a prominent location in Manchester's vibrant Cheetham Hill area. The property's recent renovations and strategic position make it an excellent opportunity for a range of commercial ventures. Property Details: Type: Office / Commercial Size: 2,240 sq ft Rent: £24,000 per annum Availability: Immediate For more information or to arrange a viewing, please contact us..