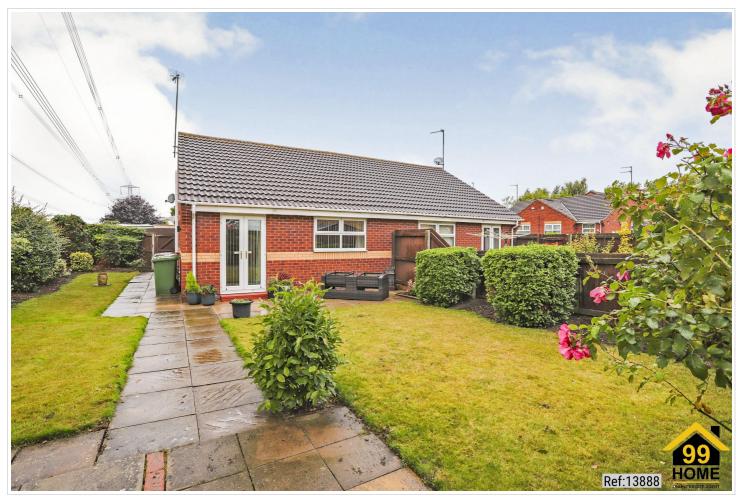

## SHORT DESCRIPTION

Property Ref: 13888 We are pleased to present an exceptional Bungalow located at Shakespeare Crescent, West Yorkshire, WF10. This wonderful residence boasts 2 bedrooms, 1 bathroom, and 1 living room, offering ample space for comfortable living. Additionally, it features a fully-fitted kitchen, ideal for culinary enthusiasts, along with the convenience of an Enclosed Garden and allocated parking. Positioned in a prime location, this property offers easy access to a range of local amenities and public transportation, ensuring convenience for residents. Its proximity to esteemed schools and a college enhances its appeal, providing families with access to excellent educational opportunities. This residence embodies the perfect blend of comfort, convenience, and quality living, making it an ideal choice for discerning individuals or families seeking a place to call home. Note - These bungalows are for over 55s. Property Type: Bungalow Full selling price: £175000.00 Pricing Options: Shared ownership Tenure: Leasehold Percentage to be sold: 75% Share price: £131250.00 Monthly rent based on 75% share: £77.18 Remaining lease (In Years): 73 Yearly Ground Rent Cost: £0.00 Yearly Management Cost: £1024.56 Council tax band: B EPC rating: C Measurement: Bedrooms, Bathrooms, and Living Room Outside Space: Enclosed Garden Parking: Allocated Heating Type: Gas Central Heating Chain Sale or Chain Free: Chain-Free Possession of the property: Occupied