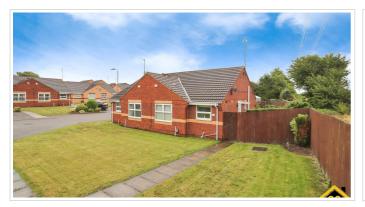

## SHORT DESCRIPTION

Property Ref: 13888 We are pleased to present an exceptional Bungalow located at Shakespeare Crescent, West Yorkshire, WF10. This wonderful residence boasts 2 bedrooms, 1 bathroom, and 1 living room, offering ample space for comfortable living. Additionally, it features a fully-fitted kitchen, ideal for culinary enthusiasts, along with the convenience of an Enclosed Garden and allocated parking. Positioned in a prime location, this property offers easy access to a range of local amenities and public transportation, ensuring convenience for residents. Its proximity to esteemed schools and a college enhances its appeal, providing families with access to excellent educational opportunities. This residence embodies the perfect blend of comfort, convenience, and quality living, making it an ideal choice for discerning individuals or families seeking a place to call home. Note - These bungalows are for over 55s. Property Type: Bungalow Full selling price: £175000.00 Pricing Options: Shared ownership Tenure: Leasehold Percentage to be sold: 75% Share price: £131250.00 Monthly rent based on 75% share: £77.18 Remaining lease (In Years): 73 Yearly Ground Rent Cost: £0.00 Yearly Management Cost: £1024.56 Council tax band: B EPC rating: C Measurement: Bedrooms, Bathrooms, and Living Room Outside Space: Enclosed Garden Parking: Allocated Heating Type: Gas Central Heating Chain Sale or Chain Free: Chain-Free Possession of the property: Occupied