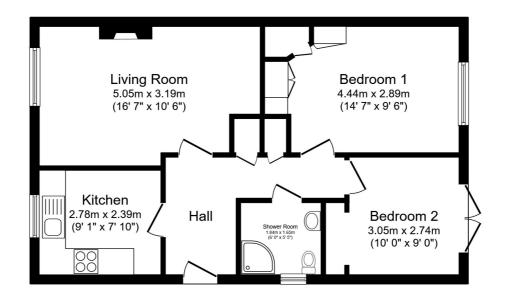

Illustrations are for identification purposes only and are not to scale. All measurements are a maximum and include wardrobes and bay windows where applicable.

Total floor area 54.5 m² (586 sq.ft.) approx

This floor plan is for illustrative purposes only. It is not drawn to scale. Any measurements, floor areas (including any total floor area), openings and orientation are approximate. No details are guaranteed, they cannot be relied upon for any purpose and they do not form part of any agreement. No liability is taken for any error, omission or misstatement. A party must rely upon its own inspection(s). Powered by www.focalagent.com