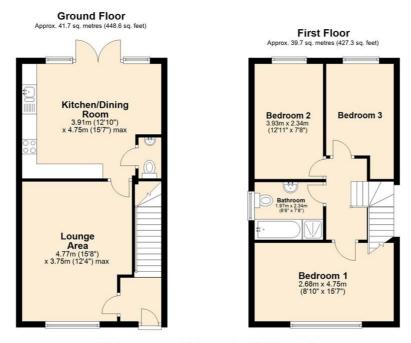

Illustrations are for identification purposes only and are not to scale. All measurements are a maximum and include wardrobes and bay windows where applicable.

Total area: approx. 81.4 sq. metres (875.8 sq. feet) Whislt every attempt has been made to ensure the accuracy of the floorplan contained here, measurements of doors, ndows.rooms and any ither items are approximate and no responsibility is taken for any error, omission or mis-statement. This Plan is for illustrative purposes only and should be used as such by any propspective purchaser. Plan produced using PlanUp.