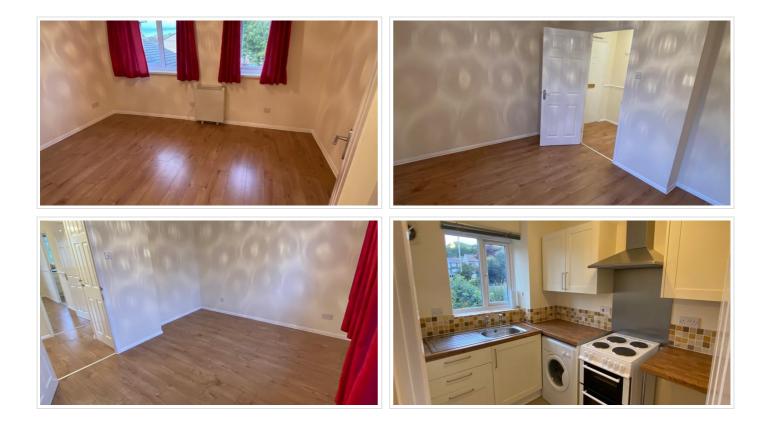

## SHORT DESCRIPTION

Property Ref: 13926 SITUATED LESS THAN A MILES WALK FROM THE ELIZABETH LINE AT ABBEY WOOD. A lovely well-presented one double bedroom spacious, top (second) floor apartment located in the popular quiet sort after Shortlands Close development in Belvedere. Once past the Entry Phone System you will find a well-kept communal hall with two flight of stairs to your landing, step inside to find a Hall, Bathroom, Bedroom, Lounge/Diner and a Kitchen. The apartment has recently been redecorated throughout so looks and smells like new! Further benefits to note include Double Glazing, Economy 7 Heating, Residents parking as well as the fact Service charge and Water is included in the monthly rental cost. The property is located in the London Borough of Bexley and is liable to Band B council tax. This super apartment is well worth your early attention and will not disappoint. The location of the property is ideal as you are within walking distance of the lovely Abbey Woods and Ruins, Park, Bus Routes, Abbey Wood Village and 2 Train stations in either direction – Belvedere (zone 5) and Abbey Wood (zone 4) which are both an approximate 10 minute walk with the Elizabeth Line (Crossrail) now operating from Abbey Wood offering the following journey times: Canary Wharf – 11 minutes Liverpool Street – 18 minutes Tottenham Court Road – 23 minutes Paddington – 28 minutes. Property size =  $39m^2/ 420ft^2$ . Lounge / Diner. - 14'0" (4.27m) x 10'6" (3.2m) Kitchen. - 11'0" (3.35m) x 6'0" (1.83m) Bedroom. - 12'6" (3.81m) x 10'0" (3.05m)...