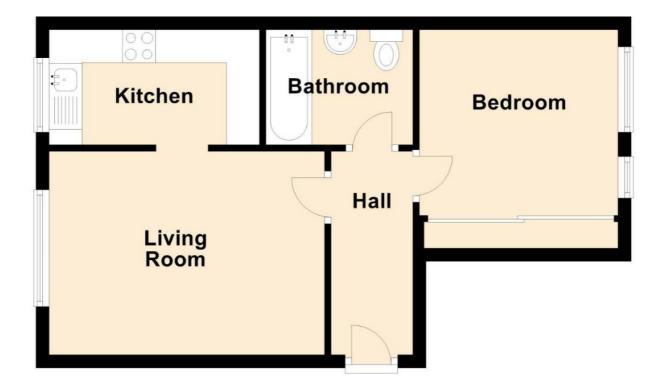

**FLOOR PLAN** 

Illustrations are for identification purposes only and are not to scale. All measurements are a maximum and include wardrobes and bay windows where applicable.