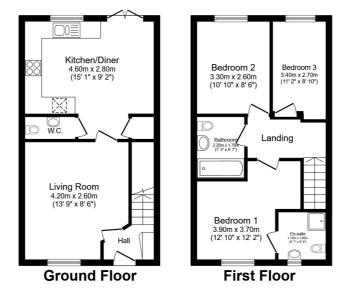

## **FLOOR PLAN**

Illustrations are for identification purposes only and are not to scale. All measurements are a maximum and include wardrobes and bay windows where applicable.

Total floor area 78.1 m² (841 sq.ft.) approx

This floor plan is for illustrative purposes only. It is not drawn to scale. Any measurements, floor areas (including any total floor area), openings and orientation are approximate. No details are guaranteed, they cannot be relied upon for any purpose and they do not form part of any agreement. No liability is taken for any error, omission or misstatement. A party must rely upon its own inspection(s). Powered by www.focalagent.com