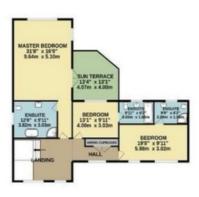

## **FLOOR PLAN**

Illustrations are for identification purposes only and are not to scale. All measurements are a maximum and include wardrobes and bay windows where applicable.

GROUND FLOOR 2250 sq.ft. (209.1 sq.m.) approx. 1ST FLOOR 1768 sq.ft. (164.3 sq.m.) approx.