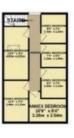

## **FLOOR PLAN**

Illustrations are for identification purposes only and are not to scale. All measurements are a maximum and include wardrobes and bay windows where applicable.

GROUND FLOOR 2250 sq.ft. (209.1 sq.m.) approx. 1ST FLOOR 1768 sq.ft. (164.3 sq.m.) approx.