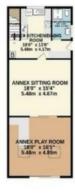

## **FLOOR PLAN**

Illustrations are for identification purposes only and are not to scale. All measurements are a maximum and include wardrobes and bay windows where applicable.

GROUND FLOOR 2250 sq.ft. (209.1 sq.m.) approx. 1ST FLOOR 1768 sq.ft. (164.3 sq.m.) approx.