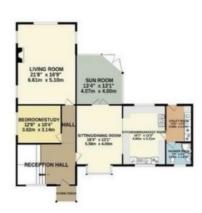

## **FLOOR PLAN**

Illustrations are for identification purposes only and are not to scale. All measurements are a maximum and include wardrobes and bay windows where applicable.

GROUND FLOOR 2250 sq.ft. (209.1 sq.m.) approx. 1ST FLOOR 1768 sq.ft. (164.3 sq.m.) approx.