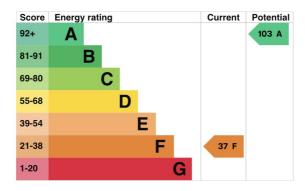

## **EPC GRAPH**

Illustrations are for identification purposes only and are not to scale.

All measurements are a maximum and include wardrobes and bay windows where applicable.

#### Ellergy ratility and score

This property's energy rating is F. It has the potential to be A.

See how to improve this property's energy efficiency.

The graph shows this property's current and potential energy rating.

**Properties get a rating from A (best) to G (worst) and a score.** The better the rating and score, the lower your energy bills are likely to be.

For properties in England and Wales:

- the average energy rating is D
- the average energy score is 60