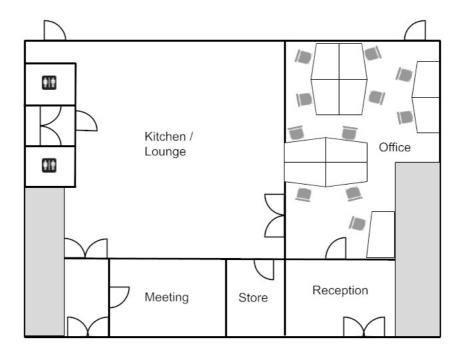

## **FLOOR PLAN**

Illustrations are for identification purposes only and are not to scale.

All measurements are a maximum and include wardrobes and bay windows where applicable.