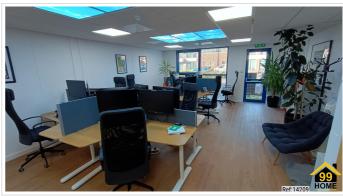

## **SHORT DESCRIPTION**

Property Ref: 14209 A ground floor business unit offering flexible office and meeting room space, plus a kitchen and staff lounge area, which has all been finished to a very high standard. There are 7 parking spaces to the rear, and 4 EV car charging points. Shrivenham Hundred Business Park is located adjacent to the A420 Swindon to Oxford road, approximately 9 miles to the east of Swindon. The A419 dual carriageway provides direct access to Junction 15 of the M4 to the south and the M5 to the north. The adjoining villages of Shrivenham and Watchfield provide local facilities and services and the Park is also served by a nearby Co-Operative, opticians and hair salon. Total Sq ft 2300. Property Type: Office Full Renting price: £1890.00 Pricing Options: Fixed Price Parking: Allocated Heating Type: Electric Heating