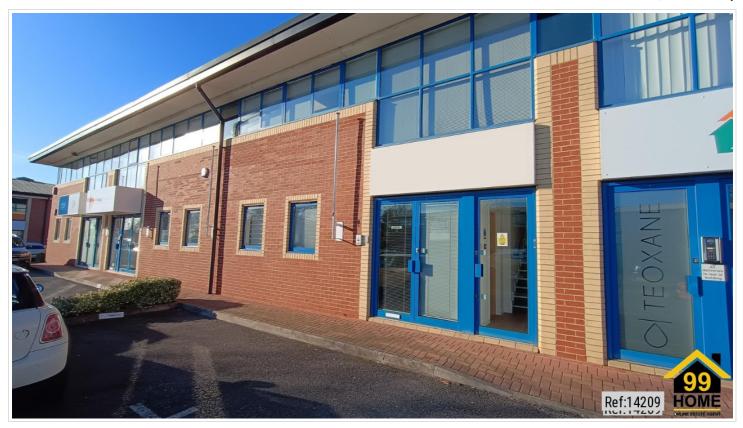

## **SHORT DESCRIPTION**

Property Ref: 14209 A ground floor business unit offering flexible office and meeting room space, plus a kitchen and staff lounge area, which has all been finished to a very high standard. There are 7 parking spaces to the rear, and 4 EV car charging points. Shrivenham Hundred Business Park is located adjacent to the A420 Swindon to Oxford road, approximately 9 miles to the east of Swindon. The A419 dual carriageway provides direct access to Junction 15 of the M4 to the south and the M5 to the north. The adjoining villages of Shrivenham and Watchfield provide local facilities and services and the Park is also served by a nearby Co-Operative, opticians and hair salon. Total Sq ft 2300. Property Type: Office Full Renting price: £1890.00 Pricing Options: Fixed Price Parking: Allocated Heating Type: Electric Heating