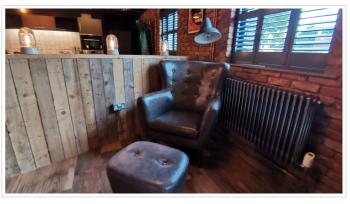

## **SHORT DESCRIPTION**

Property Ref: 14209 A ground floor business unit offering flexible office and meeting room space, plus a kitchen and staff lounge area, which has all been finished to a very high standard. There are 7 parking spaces to the rear, and 4 EV car charging points. Shrivenham Hundred Business Park is located adjacent to the A420 Swindon to Oxford road, approximately 9 miles to the east of Swindon. The A419 dual carriageway provides direct access to Junction 15 of the M4 to the south and the M5 to the north. The adjoining villages of Shrivenham and Watchfield provide local facilities and services and the Park is also served by a nearby Co-Operative, opticians and hair salon. Total Sq ft 2300. Property Type: Office Full Renting price: £1890.00 Pricing Options: Fixed Price Parking: Allocated Heating Type: Electric Heating