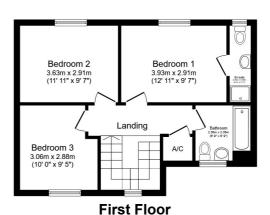

### **FLOOR PLAN**

Illustrations are for identification purposes only and are not to scale.

All measurements are a maximum and include wardrobes and bay windows where applicable.

Total floor area 96.8 m² (1,042 sq.ft.) approx

This floor plan is for illustrative purposes only. It is not drawn to scale. Any measurements, floor areas (including any total floor area), openings and orientation are approximate. No details are guaranteed, they cannot be relied upon for any purpose and they do not form part of any agreement. No liability is taken for any error, omission or misstatement. A party must rely upon its own inspection(s). Powered by www.focalagent.com