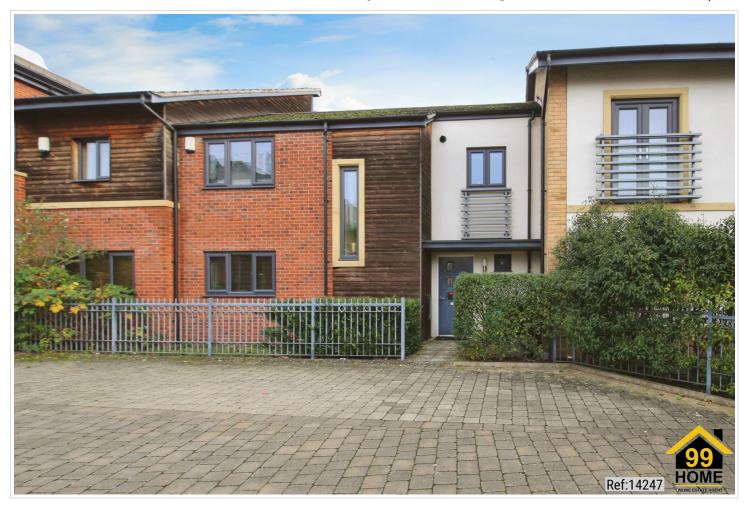

# 3 Bed Terraced In Hawksbill Way , Peterborough, PE2 8NS

£299,000

#### SHORT DESCRIPTION

Property Ref: 14247 99home is delighted to present this spacious 3-bedroom house located in the sought-after area of Hawksbill Way. This modern property offers a well-designed layout, perfect for family living. The home features three generously sized bedrooms, including a master bedroom with an en-suite. The open-plan kitchen, dining area, and lounge provide a bright and inviting space, complete with patio doors that lead directly to the private back garden. Situated close to the town centre, this property is part of the UK's first 'green' development, showcasing eco-friendly features such as triple-glazed windows, partial solar-powered water heating, and a rainwater harvesting system. This property is expected to generate significant interest, so don't miss out. Call our dedicated sales team today to arrange a viewing! Property Type: Terraced Full selling price: £299000.00 Pricing Options: Guide Price Tenure: Leasehold Remaining lease (In Year): 987 Yearly Ground Rent Cost: £250.00 Yearly Management Cost: £150.00 Council tax band: C EPC rating: C Measurement: 1042 sq.ft. Outside Space: Rear Garden, Enclosed Garden Parking: Off street Heating Type: Gas Central Heating, Solar Powered, Solar Water Chain Sale or Chain Free: Chain Free Possession of the property: Tenanted