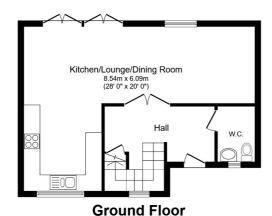

### **FLOOR PLAN**

Illustrations are for identification purposes only and are not to scale.

All measurements are a maximum and include wardrobes and bay windows where applicable.

Total floor area 96.8 m² (1,042 sq.ft.) approx

This floor plan is for illustrative purposes only. It is not drawn to scale. Any measurements, floor areas (including any total floor area), openings and orientation are approximate. No details are guaranteed, they cannot be relied upon for any purpose and they do not form part of any agreement. No liability is taken for any error, omission or misstatement. A party must rely upon its own inspection(s). Powered by www.focalagent.com