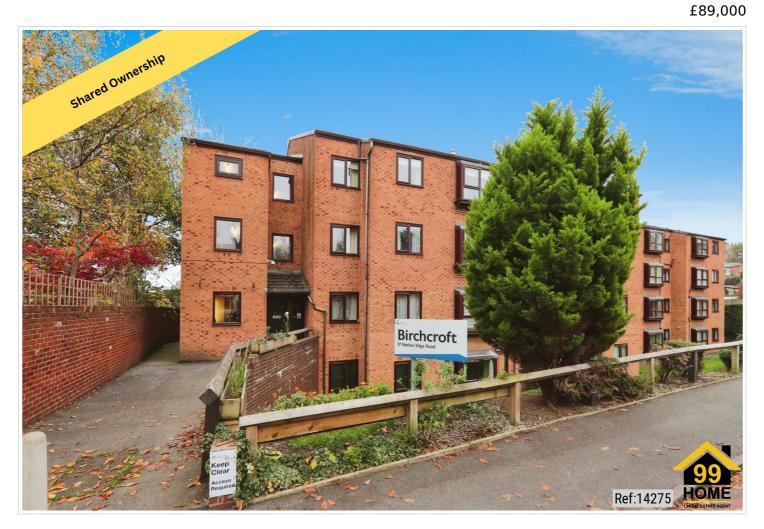

## 2 Bed Flat In Birchcroft Nether Edge Road, Nether Edge, Sheffield, S7 1RU

## SHORT DESCRIPTION

Property Ref: 14275 AVAILABLE FOR THOSE OVER 55 YEARS OLD ONLY. We are pleased to present an exceptional Flat located at Birchcroft, Sheffield, S7. This wonderful residence boasts 2 bedrooms, 1 bathroom, and 1 living room, offering ample space for comfortable living. Additionally, it features a fully-fitted kitchen, ideal for culinary enthusiasts, along with the convenience of a Communal Garden and Parking. Positioned in a prime location, this property offers easy access to a range of local amenities and public transportation, ensuring convenience for residents. Its proximity to esteemed schools and a college enhances its appeal, providing families with access to excellent educational opportunities. This residence embodies the perfect blend of comfort, convenience, and quality living, making it an ideal choice for discerning individuals or families seeking a place to call home. Property Type: Flat Full selling price: £134285.71 Pricing Options: Shared ownership Tenure: Leasehold Percentage to be sold: 70% Share price: £89000.00 Monthly rent based on % share: N/A Rent Review Period: N/A Staircasing allowable: N/A Remaining lease (In Year): 64 Yearly Ground Rent Cost: £0.00 Yearly Management Cost: £2058.96 Council tax band: A EPC rating: C Measurement: Bedrooms, Bathrooms and Living room Outside Space: Communal Garden Parking: Communal Heating Type: Electric Heating Chain Sale or Chain Free: N/A Possession of the property: Self occupied...