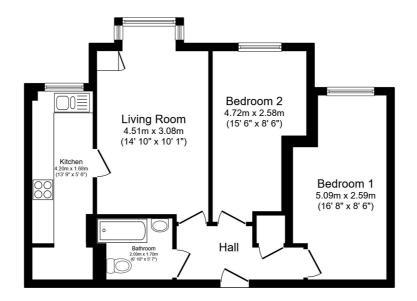

Illustrations are for identification purposes only and are not to scale. All measurements are a maximum and include wardrobes and bay windows where applicable.

Total floor area 57.9 sq.m. (623 sq.ft.) approx

This floor plan is for illustrative purposes only. It is not drawn to scale. Any measurements, floor areas (including any total floor area), openings and orientation are approximate. No details are guaranteed, they cannot be relied upon for any purpose and they do not form part of any agreement. No liability is taken for any error, omission or misstatement. A party must rely upon its own inspection(s). Powered by www.focalagent.com