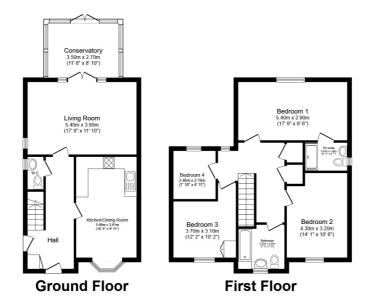

Illustrations are for identification purposes only and are not to scale. All measurements are a maximum and include wardrobes and bay windows where applicable.

Total floor area 124.3 sq.m. (1,337 sq.ft.) approx

This floor plan is for illustrative purposes only. It is not drawn to scale. Any measurements, floor areas (including any total floor area), openings and orientation are approximate. No details are guaranteed, they cannot be relied upon for any purpose and they do not form part of any agreement. No liability is taken for any error, omission or misstatement. A party must rely upon its own inspection(s). Powered by www.focalagent.com