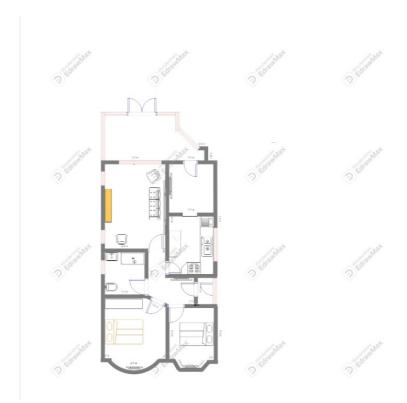

## SHORT DESCRIPTION

Property Ref: 14331 We are pleased to present an exceptional detached bungalow located on Cambray Rd, Blackpool, FY1. This residence boasts 2 bedrooms, 1 bathroom, and 1 living room, offering ample space for comfortable living. Additionally, it features a fully-fitted kitchen, with electric fan oven and gas hob, along with the convenience of a Enclosed Garden, garage and driveway parking. Positioned in a prime location, this property offers easy access to a range of local amenities and public transportation, ensuring convenience for residents. This is a quiet residential area popular with retired couples. This residence embodies the perfect blend of comfort, convenience, and quality living, making it an ideal choice for discerning individuals or families seeking a place to call home. Property Type: Detached bungalow Full selling price: £184950 Pricing Options: Offers in the region of Tenure: Freehold Council tax band: C EPC rating: E Measurement all sizes in mm approximate Main Bedroom 3500 x 3500 plus bay Second bedroom 2900 x 2500 plus bay Bathrooms 2400 x 2400 Living room 3500 x 4900 Conservatory main area 4000 x 2850 Outside Space: Front Garden, Rear Garden Parking: Garage, Driveway, On street Heating Type: Gas central heating, Double Glazing Chain Free Vacant Possession There is a large loft which could be converted suject to approval ------

Illustrations are for identification purposes only and are not to scale. All measurements are a maximum and include wardrobes and bay windows where applicable.