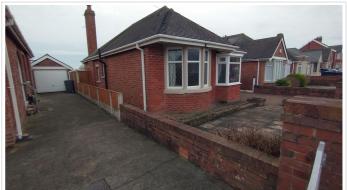

## SHORT DESCRIPTION

Property Ref: 14331 We are pleased to present an exceptional detached bungalow located on Cambray Rd, Blackpool, FY1. This residence boasts 2 bedrooms, 1 bathroom, and 1 living room, offering ample space for comfortable living. Additionally, it features a fully-fitted kitchen, with electric fan oven and gas hob, along with the convenience of a Enclosed Garden, garage and driveway parking. Positioned in a prime location, this property offers easy access to a range of local amenities and public transportation, ensuring convenience for residents. This is a quiet residential area popular with retired couples. This residence embodies the perfect blend of comfort, convenience, and quality living, making it an ideal choice for discerning individuals or families seeking a place to call home. Property Type: Detached bungalow Full selling price: £184950 Pricing Options: Offers in the region of Tenure: Freehold Council tax band: C EPC rating: E Measurement all sizes in mm approximate Main Bedroom 3500 x 3500 plus bay Second bedroom 2900 x 2500 plus bay Bathrooms 2400 x 2400 Living room 3500 x 4900 Conservatory main area 4000 x 2850 Outside Space: Front Garden, Rear Garden Parking: Garage, Driveway, On street Heating Type: Gas central heating, Double Glazing Chain Free Vacant Possession There is a large loft which could be converted suject to approval ------