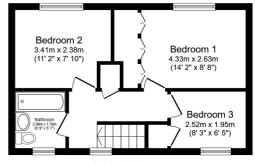

### **FLOOR PLAN**

Illustrations are for identification purposes only and are not to scale.

All measurements are a maximum and include wardrobes and bay windows where applicable.

**Ground Floor** 

**First Floor** 

Total floor area 71.7 m<sup>2</sup> (772 sq.ft.) approx

This floor plan is for illustrative purposes only. It is not drawn to scale. Any measurements, floor areas (including any total floor area), openings and orientation are approximate. No details are guaranteed, they cannot be relied upon for any purpose and they do not form part of any agreement. No liability is taken for any error, omission or misstatement. A party must rely upon its own inspection(s). Powered by www.focalagent.com