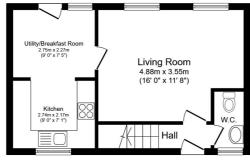

### **FLOOR PLAN**

Illustrations are for identification purposes only and are not to scale.

All measurements are a maximum and include wardrobes and bay windows where applicable.

**Ground Floor** 

**First Floor** 

Total floor area 71.7 m<sup>2</sup> (772 sq.ft.) approx

This floor plan is for illustrative purposes only. It is not drawn to scale. Any measurements, floor areas (including any total floor area), openings and orientation are approximate. No details are guaranteed, they cannot be relied upon for any purpose and they do not form part of any agreement. No liability is taken for any error, omission or misstatement. A party must rely upon its own inspection(s). Powered by www.focalagent.com