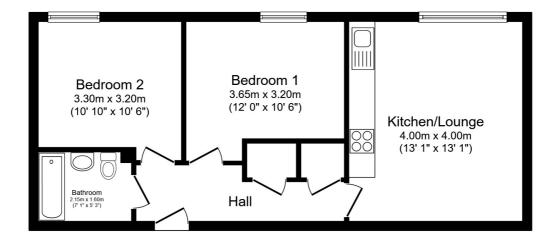

## **FLOOR PLAN**

Illustrations are for identification purposes only and are not to scale. All measurements are a maximum and include wardrobes and bay windows where applicable.

Total floor area 51.3 m² (552 sq.ft.) approx

This floor plan is for illustrative purposes only. It is not drawn to scale. Any measurements, floor areas (including any total floor area), openings and orientation are approximate. No details are guaranteed, they cannot be relied upon for any purpose and they do not form part of any agreement. No liability is taken for any error, omission or misstatement. A party must rely upon its own inspection(s). Powered by www.focalagent.com