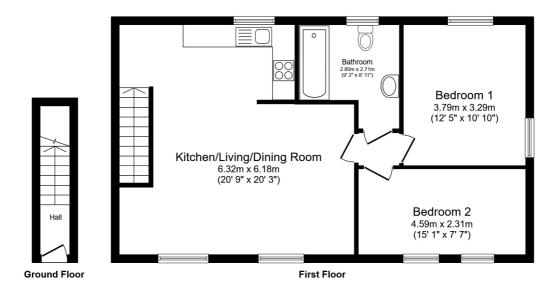

## **FLOOR PLAN**

Illustrations are for identification purposes only and are not to scale. All measurements are a maximum and include wardrobes and bay windows where applicable.

Total floor area 70.7 sq.m. (761 sq.ft.) approx

This floor plan is for illustrative purposes only. It is not drawn to scale. Any measurements, floor areas (including any total floor area), openings and orientation are approximate. No details are guaranteed, they cannot be relied upon for any purpose and they do not form part of any agreement. No liability is taken for any error, omission or misstatement. A party must rely upon its own inspection(s). Powered by www.focalagent.com