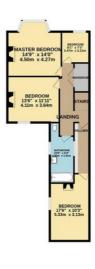

# **FLOOR PLAN**

Illustrations are for identification purposes only and are not to scale. All measurements are a maximum and include wardrobes and bay windows where applicable.

GROUND FLOOR 1ST FLOOR 1ST FLOOR 820 sq.ft. (76.2 sq.m.) approx. 820 sq.ft. (76.2 sq.m.) approx.

TOTAL FLOOR AREA: 2005 sq.ft. (186.3 sq.m.) approx. White every attempt has been made to ensure the accuracy of the footplan constanced here, measurements doors, whoreks, storm and any prifer ferms are approximate and no responsibility to taken for any enox, omission or mis-statement. This plan in the flushative purposes only and should be used as such by any prospective purposes. The services, systems and applicances shown have not be instead and no guarantee.