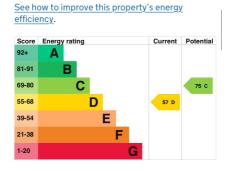

## **EPC GRAPH**

Illustrations are for identification purposes only and are not to scale. All measurements are a maximum and include wardrobes and bay windows where applicable.

#### **Energy rating and score**

This property's energy rating is D. It has the potential to be C.

The graph shows this property's current and potential energy rating.

Properties get a rating from A (best) to G (worst) and a score. The better the rating and score, the lower your energy bills are likely to be.

For properties in England and Wales:

- the average energy rating is D
- the average energy score is 60

**Disclaimer**: The information displayed about this property comprises a property advertisement. 99home.co.uk (/) will not make no warranty for the accuracy or completeness of the advertisement or any linked or associated information, and 99home has no control over the content. This property advertisement does not constitute property particulars, the property may offer to tenants in same condition as they have seen on time of the viewing. The information is provided and maintained by 99home.co.uk (/)