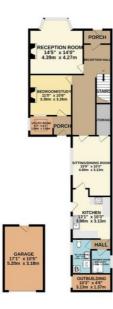

# **FLOOR PLAN**

Illustrations are for identification purposes only and are not to scale. All measurements are a maximum and include wardrobes and bay windows where applicable.

GROUND FLOOR 1ST FLOOR 1ST FLOOR 820 sq.ft. (76.2 sq.m.) approx. 820 sq.ft. (76.2 sq.m.) approx.

TOTAL FLOOR AREA: 2005 sq.ft. (186.3 sq.m.) approx. White every attempt has been made to ensure the accuracy of the footplan constanced here, measurements doors, whoreks, storm and any prifer ferms are approximate and no responsibility to taken for any enox, omission or mis-statement. This plan in the flushative purposes only and should be used as such by any prospective purposes. The services, systems and applicances shown have not be instead and no guarantee.