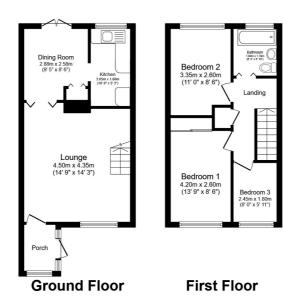

### **FLOOR PLAN**

Illustrations are for identification purposes only and are not to scale.

All measurements are a maximum and include wardrobes and bay windows where applicable.

Total floor area 69.2 m² (745 sq.ft.) approx

This floor plan is for illustrative purposes only. It is not drawn to scale. Any measurements, floor areas (including any total floor area), openings and orientation are approximate. No details are guaranteed, they cannot be relied upon for any purpose and they do not form part of any agreement. No liability is taken for any error, omission or misstatement. A party must rely upon its own inspection(s). Powered by www.focalagent.com