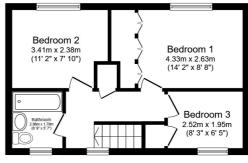

### **FLOOR PLAN**

Illustrations are for identification purposes only and are not to scale.

All measurements are a maximum and include wardrobes and bay windows where applicable.

First Floor

Total floor area 71.7 m<sup>2</sup> (772 sq.ft.) approx

This floor plan is for illustrative purposes only. It is not drawn to scale. Any measurements, floor areas (including any total floor area), openings and orientation are approximate. No details are guaranteed, they cannot be relied upon for any purpose and they do not form part of any agreement. No liability is taken for any error, omission or misstatement. A party must rely upon its own inspection(s). Powered by www.focalagent.com