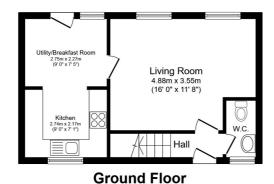

### **FLOOR PLAN**

Illustrations are for identification purposes only and are not to scale.

All measurements are a maximum and include wardrobes and bay windows where applicable.

First Floor

Total floor area 71.7 m<sup>2</sup> (772 sq.ft.) approx

This floor plan is for illustrative purposes only. It is not drawn to scale. Any measurements, floor areas (including any total floor area), openings and orientation are approximate. No details are guaranteed, they cannot be relied upon for any purpose and they do not form part of any agreement. No liability is taken for any error, omission or misstatement. A party must rely upon its own inspection(s). Powered by www.focalagent.com