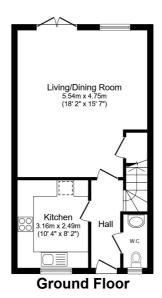

### **FLOOR PLAN**

Illustrations are for identification purposes only and are not to scale. All measurements are a maximum and include wardrobes and bay windows where applicable.

Total floor area 85.7 sq.m. (922 sq.ft.) approx

This floor plan is for illustrative purposes only. It is not drawn to scale. Any measurements, floor areas (including any total floor area), openings and orientation are approximate. No details are guaranteed, they cannot be relied upon for any purpose and they do not form part of any agreement. No liability is taken for any error, omission or misstatement. A party must rely upon its own inspection(s). Powered by www.focalagent.com