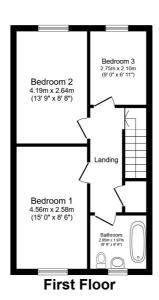

### **FLOOR PLAN**

Illustrations are for identification purposes only and are not to scale. All measurements are a maximum and include wardrobes and bay windows where applicable.

Total floor area 85.7 sq.m. (922 sq.ft.) approx

This floor plan is for illustrative purposes only. It is not drawn to scale. Any measurements, floor areas (including any total floor area), openings and orientation are approximate. No details are guaranteed, they cannot be relied upon for any purpose and they do not form part of any agreement. No liability is taken for any error, omission or misstatement. A party must rely upon its own inspection(s). Powered by www.focalagent.com