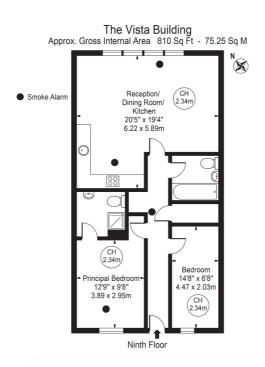

### **FLOOR PLAN**

Illustrations are for identification purposes only and are not to scale.

All measurements are a maximum and include wardrobes and bay windows where applicable.