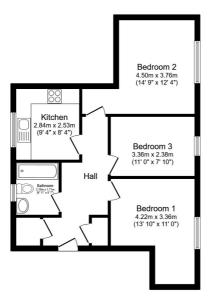

Illustrations are for identification purposes only and are not to scale. All measurements are a maximum and include wardrobes and bay windows where applicable.

Total floor area 55.5 m² (597 sq.ft.) approx

This floor plan is for illustrative purposes only. It is not drawn to scale. Any measurements, floor areas (including any total floor area), openings and orientation are approximate. No details are guaranteed, they cannot be relied upon for any purpose and they do not form part of any agreement. No liability is taken for any error, omission or misstatement. A party must rely upon its own inspection(s). Powered by www.focalagent.com